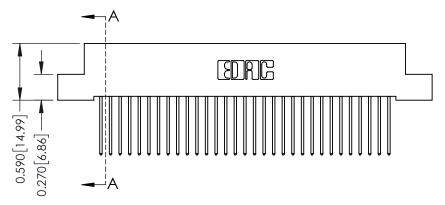

THIS IS A C.A.D. GENERATED DRAWING DO NOT MAKE MANUAL REVISIONS TO MASTER

ISSUE NUMBER

ORIGINAL

1

| 342 / 392 Card Edge Connector<br>Mounting Options |                                                                                                                                     | ACAD REFERENCE NO. 342 ENG MASTER |                         |        |  |  |
|---------------------------------------------------|-------------------------------------------------------------------------------------------------------------------------------------|-----------------------------------|-------------------------|--------|--|--|
|                                                   |                                                                                                                                     | DRAWN: J.LEE                      | DATE: <b>OCT. 06/09</b> |        |  |  |
|                                                   |                                                                                                                                     | CHECKED:                          | DATE:                   |        |  |  |
| EDAC INC                                          | ARE THE PROPERTY OF EDAC INC.,AND — SHALL NOT BE REPRODUCED,OR COPIED OR USED AS THE BASIS FOR THE MANUFACTURE OR SALE OF APPARATUS | SCALE: NTS                        | SHEET :                 | 3 OF 3 |  |  |
| TORONTO, ONTARIO                                  |                                                                                                                                     | DRAWING NUMBER                    | •                       | ISSUE  |  |  |
| YOUR CONNECTION TO QUALITY & SERVICE              |                                                                                                                                     | 342 Assembly                      |                         | 1      |  |  |