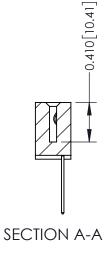

## **Contact Detail**

540-Wire Wrap .025 Sq.(0.64 Sq.) - Tail LG=.570(14.48) .100 [2.54] Contact Spacing x .200 [5.08] Row Spacing