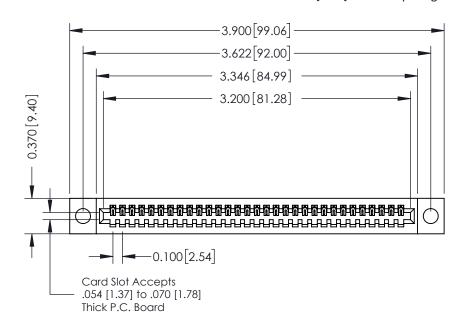

342 ENG MASTER J.LEE DATE: OCT. 06/09 SHEET 1 OF 3

342 Assembly

THIS IS A C.A.D. GENERATED DRAWING DO NOT MAKE MANUAL REVISIONS TO MASTER. ISSUE NUMBER

ORIGINAL

1

| 342 / 392 Series Card Edge Connector<br>Contact Bend Detail |                                                                                                                                     | ACAD REFERENCE NO. 342 ENG MASTER |             |          |          |
|-------------------------------------------------------------|-------------------------------------------------------------------------------------------------------------------------------------|-----------------------------------|-------------|----------|----------|
|                                                             |                                                                                                                                     | DRAWN:                            | J.LEE       | DATE: OC | T. 06/09 |
|                                                             |                                                                                                                                     | CHECKED                           | ):          | DATE:    |          |
| EDAC INC                                                    | ARE THE PROPERTY OF EDAC INC.,AND — SHALL NOT BE REPRODUCED,OR COPIED OR USED AS THE BASIS FOR THE MANUFACTURE OR SALE OF APPARATUS | SCALE:                            | NTS         | SHEET :  | 2 OF 3   |
| TORONTO, ONTARIO                                            |                                                                                                                                     | DRAWING                           | NUMBER      |          | ISSUE    |
| YOUR CONNECTION TO QUALITY & SERVICE                        |                                                                                                                                     | 3                                 | 42 Assembly |          | 1        |