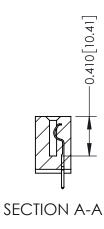

342 Assembly

THIS IS A C.A.D. GENERATED DRAWING DO NOT MAKE MANUAL REVISIONS TO MASTER. ISSUE NUMBER

ORIGINAL

1

| 342 / 392 Series Card Edge Connector<br>Contact Bend Detail |                                                                                                                                                                                                  | ACAD REFERENCE NO. 342 ENG MASTER |             |                  |        |
|-------------------------------------------------------------|--------------------------------------------------------------------------------------------------------------------------------------------------------------------------------------------------|-----------------------------------|-------------|------------------|--------|
|                                                             |                                                                                                                                                                                                  | DRAWN:                            | J.LEE       | DATE: OCT. 06/09 |        |
|                                                             |                                                                                                                                                                                                  | CHECKED:                          |             | DATE:            |        |
| TORONTO, ONTARIO                                            | THESE DRAWINGS AND SPECIFICATIONS ARE THE PROPERTY OF EDAC INC. AND SHALL NOT BE REPRODUCED, OR COPIED OR USED AS THE BASIS FOR THE MANUFACTURE OR SALE OF APPARATUS WITHOUT WRITTEN PERMISSION. | SCALE:                            | NTS         | SHEET :          | 2 OF 3 |
|                                                             |                                                                                                                                                                                                  | DRAWING                           | NUMBER      |                  | ISSUE  |
| YOUR CONNECTION TO QUALITY & SERVICE                        |                                                                                                                                                                                                  | 3                                 | 42 Assembly |                  | 1      |