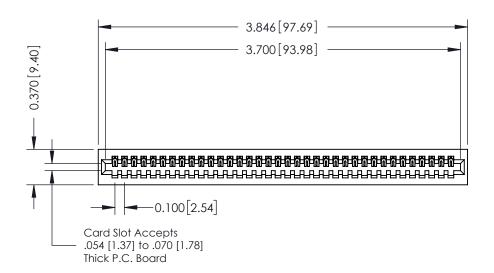

## **See Accompanying Pages for:**

- **Contact Bend Details**
- **Mounting Options**

342 / 392 Card Edge Connector Part Number: 342-036-521-101

YOUR CONNECTION TO QUALITY & SERVICE

342 ENG MASTER J.LEE DATE: OCT. 06/09 SHEET 1 OF 3

342 Assembly

THIS IS A C.A.D. GENERATED DRAWING DO NOT MAKE MANUAL REVISIONS TO MASTER. ISSUE NUMBER

ORIGINAL

1

| 342 / 392 Series Card Edge Connector<br>Contact Bend Detail |                                                                                                                                                                                                  | ACAD REFERENCE NO. 342 ENG MASTER |             |                  |        |
|-------------------------------------------------------------|--------------------------------------------------------------------------------------------------------------------------------------------------------------------------------------------------|-----------------------------------|-------------|------------------|--------|
|                                                             |                                                                                                                                                                                                  | DRAWN:                            | J.LEE       | DATE: OCT. 06/09 |        |
|                                                             |                                                                                                                                                                                                  | CHECKED:                          |             | DATE:            |        |
| TORONTO, ONTARIO                                            | THESE DRAWINGS AND SPECIFICATIONS ARE THE PROPERTY OF EDAC INC. AND SHALL NOT BE REPRODUCED, OR COPIED OR USED AS THE BASIS FOR THE MANUFACTURE OR SALE OF APPARATUS WITHOUT WRITTEN PERMISSION. | SCALE:                            | NTS         | SHEET :          | 2 OF 3 |
|                                                             |                                                                                                                                                                                                  | DRAWING                           | NUMBER      |                  | ISSUE  |
| YOUR CONNECTION TO QUALITY & SERVICE                        |                                                                                                                                                                                                  | 3                                 | 42 Assembly |                  | 1      |