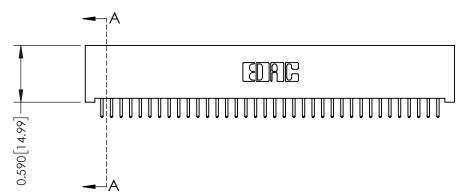

342 Assembly

THIS IS A C.A.D. GENERATED DRAWING DO NOT MAKE MANUAL REVISIONS TO MASTER. ISSUE NUMBER

ORIGINAL

1

| 342 / 392 Series Card Edge Connector<br>Contact Bend Detail |                                                                                                                                                                                                  | ACAD REFERENCE NO. 342 ENG MASTER |             |                  |        |
|-------------------------------------------------------------|--------------------------------------------------------------------------------------------------------------------------------------------------------------------------------------------------|-----------------------------------|-------------|------------------|--------|
|                                                             |                                                                                                                                                                                                  | DRAWN:                            | J.LEE       | DATE: OCT. 06/09 |        |
|                                                             |                                                                                                                                                                                                  | CHECKED:                          |             | DATE:            |        |
| TORONTO, ONTARIO                                            | THESE DRAWINGS AND SPECIFICATIONS ARE THE PROPERTY OF EDAC INC. AND SHALL NOT BE REPRODUCED, OR COPIED OR USED AS THE BASIS FOR THE MANUFACTURE OR SALE OF APPARATUS WITHOUT WRITTEN PERMISSION. | SCALE:                            | NTS         | SHEET :          | 2 OF 3 |
|                                                             |                                                                                                                                                                                                  | DRAWING                           | NUMBER      |                  | ISSUE  |
| YOUR CONNECTION TO QUALITY & SERVICE                        |                                                                                                                                                                                                  | 3                                 | 42 Assembly |                  | 1      |