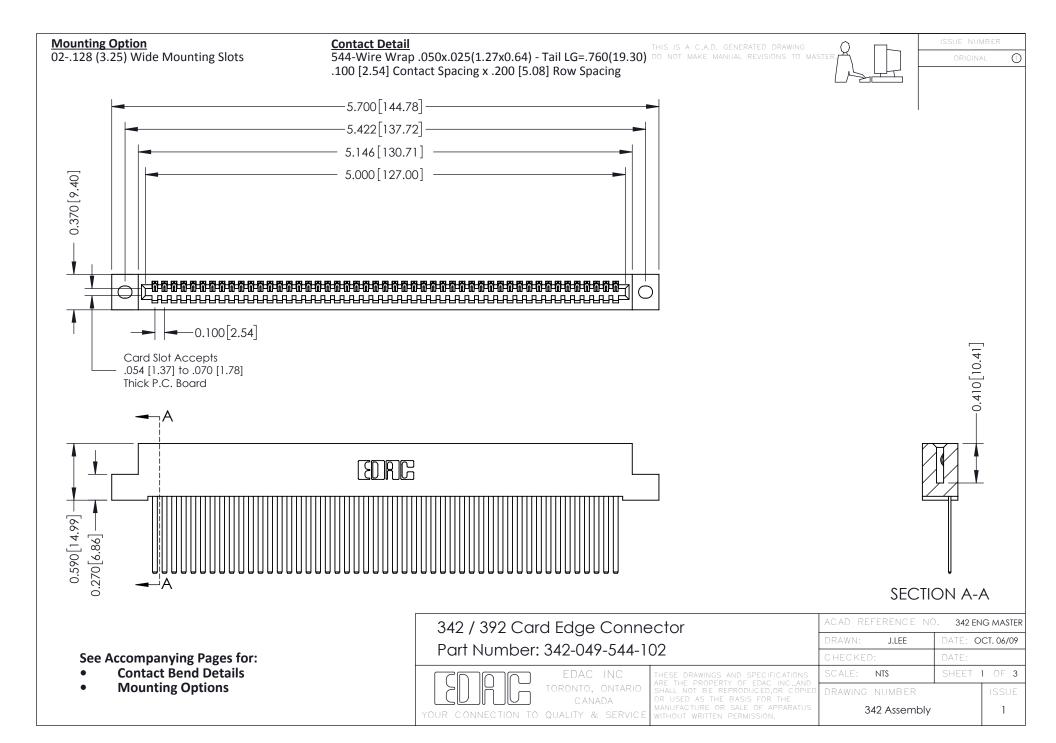

THIS IS A C.A.D. GENERATED DRAWING DO NOT MAKE MANUAL REVISIONS TO MASTER. ISSUE NUMBER

ORIGINAL

1



| 342 / 392 Series Card Edge Connector<br>Contact Bend Detail |                                                                                                                                                                                                  | ACAD REFERENCE NO. 342 ENG MASTER |             |                  |        |
|-------------------------------------------------------------|--------------------------------------------------------------------------------------------------------------------------------------------------------------------------------------------------|-----------------------------------|-------------|------------------|--------|
|