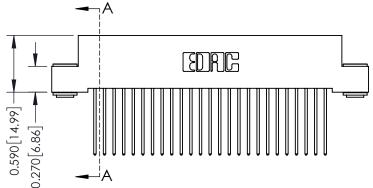

342 / 392 Card Edge Connector

YOUR CONNECTION TO QUALITY & SERVICE

342 ENG MASTER DATE: OCT. 06/09 J.LEE SHEET 1 OF 3

342 Assembly

## **See Accompanying Pages for:**

- **Contact Bend Details**
- **Mounting Options**

THIS IS A C.A.D. GENERATED DRAWING DO NOT MAKE MANUAL REVISIONS TO MASTER. ISSUE NUMBER

ORIGINAL

1

| 342 / 392 Series Card Edge Connector<br>Contact Bend Detail |                                                                                                                                                                                                  | ACAD REFERENCE NO. 342 ENG MASTER |             |                  |        |
|-------------------------------------------------------------|--------------------------------------------------------------------------------------------------------------------------------------------------------------------------------------------------|-----------------------------------|-------------|------------------|--------|
|                                                             |                                                                                                                                                                                                  | DRAWN:                            | J.LEE       | DATE: OCT. 06/09 |        |
|                                                             |                                                                                                                                                                                                  | CHECKED:                          |             | DATE:            |        |
| TORONTO, ONTARIO                                            | THESE DRAWINGS AND SPECIFICATIONS ARE THE PROPERTY OF EDAC INC. AND SHALL NOT BE REPRODUCED, OR COPIED OR USED AS THE BASIS FOR THE MANUFACTURE OR SALE OF APPARATUS WITHOUT WRITTEN PERMISSION. | SCALE:                            | NTS         | SHEET :          | 2 OF 3 |
|                                                             |                                                                                                                                                                                                  | DRAWING                           | NUMBER      |                  | ISSUE  |
| YOUR CONNECTION TO QUALITY & SERVICE                        |                                                                                                                                                                                                  | 3                                 | 42 Assembly |                  | 1      |