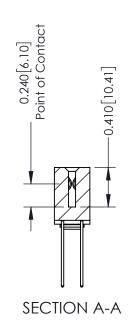

## **See Accompanying Pages for:**

- **Contact Bend Details**
- **Mounting Options**

THIS IS A C.A.D. GENERATED DRAWING DO NOT MAKE MANUAL REVISIONS TO MASTER. ISSUE NUMBER

ORIGINAL

1

| 342 / 392 Series Card Edge Connector<br>Contact Bend Detail |                                                                                                                                                                                                  | ACAD REFERENCE NO. 342 ENG MASTER |             |                  |        |
|-------------------------------------------------------------|--------------------------------------------------------------------------------------------------------------------------------------------------------------------------------------------------|-----------------------------------|-------------|------------------|--------|
|                                                             |                                                                                                                                                                                                  | DRAWN:                            | J.LEE       | DATE: OCT. 06/09 |        |
|                                                             |                                                                                                                                                                                                  | CHECKED:                          |             | DATE:            |        |
| TORONTO, ONTARIO                                            | THESE DRAWINGS AND SPECIFICATIONS ARE THE PROPERTY OF EDAC INC. AND SHALL NOT BE REPRODUCED, OR COPIED OR USED AS THE BASIS FOR THE MANUFACTURE OR SALE OF APPARATUS WITHOUT WRITTEN PERMISSION. | SCALE:                            | NTS         | SHEET :          | 2 OF 3 |
|                                                             |                                                                                                                                                                                                  | DRAWING                           | NUMBER      |                  | ISSUE  |
| YOUR CONNECTION TO QUALITY & SERVICE                        |                                                                                                                                                                                                  | 3                                 | 42 Assembly |                  | 1      |