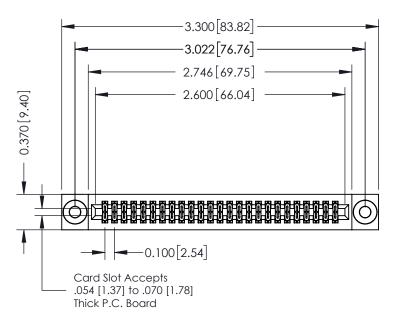

342 / 392 Card Edge Connector

YOUR CONNECTION TO QUALITY & SERVICE

342 ENG MASTER DATE: OCT. 06/09 J.LEE SHEET 1 OF 3

342 Assembly

## **See Accompanying Pages for:**

- **Contact Bend Details**
- **Mounting Options**

THIS IS A C.A.D. GENERATED DRAWING DO NOT MAKE MANUAL REVISIONS TO MASTER. ISSUE NUMBER

ORIGINAL

1

| 342 / 392 Series Card Edge Connector<br>Contact Bend Detail |                                                                                                                                                                                                  | ACAD REFERENCE NO. 342 ENG MASTER |             |                  |        |
|-------------------------------------------------------------|--------------------------------------------------------------------------------------------------------------------------------------------------------------------------------------------------|-----------------------------------|-------------|------------------|--------|
|                                                             |                                                                                                                                                                                                  | DRAWN:                            | J.LEE       | DATE: OCT. 06/09 |        |
|                                                             |                                                                                                                                                                                                  | CHECKED:                          |             | DATE:            |        |
| TORONTO, ONTARIO                                            | THESE DRAWINGS AND SPECIFICATIONS ARE THE PROPERTY OF EDAC INC. AND SHALL NOT BE REPRODUCED, OR COPIED OR USED AS THE BASIS FOR THE MANUFACTURE OR SALE OF APPARATUS WITHOUT WRITTEN PERMISSION. | SCALE:                            | NTS         | SHEET :          | 2 OF 3 |
|                                                             |                                                                                                                                                                                                  | DRAWING                           | NUMBER      |                  | ISSUE  |
| YOUR CONNECTION TO QUALITY & SERVICE                        |                                                                                                                                                                                                  | 3                                 | 42 Assembly |                  | 1      |