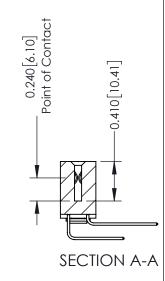

**Mounting Option** 

03-.116 (2.95) I.D. Floating Eyelets

**Contact Detail** 

559-90 Degree Bend (Code 541 Contacts) .100 [2.54] Contact Spacing x .200 [5.08] Row Spacing

342 Assembly

THIS IS A C.A.D. GENERATED DRAWING DO NOT MAKE MANUAL REVISIONS TO MASTER. ISSUE NUMBER

ORIGINAL

1

| 342 / 392 Series Card Edge Connector<br>Contact Bend Detail |                                                                                                                                                                                                  | ACAD REFERENCE NO. 342 ENG MASTER |             |                  |        |
|-------------------------------------------------------------|--------------------------------------------------------------------------------------------------------------------------------------------------------------------------------------------------|-----------------------------------|-------------|------------------|--------|
|                                                             |                                                                                                                                                                                                  | DRAWN:                            | J.LEE       | DATE: OCT. 06/09 |        |
|                                                             |                                                                                                                                                                                                  | CHECKED:                          |             | DATE:            |        |
| TORONTO, ONTARIO                                            | THESE DRAWINGS AND SPECIFICATIONS ARE THE PROPERTY OF EDAC INC. AND SHALL NOT BE REPRODUCED, OR COPIED OR USED AS THE BASIS FOR THE MANUFACTURE OR SALE OF APPARATUS WITHOUT WRITTEN PERMISSION. | SCALE:                            | NTS         | SHEET :          | 2 OF 3 |
|                                                             |                                                                                                                                                                                                  | DRAWING                           | NUMBER      |                  | ISSUE  |
| YOUR CONNECTION TO QUALITY & SERVICE                        |                                                                                                                                                                                                  | 3                                 | 42 Assembly |                  | 1      |