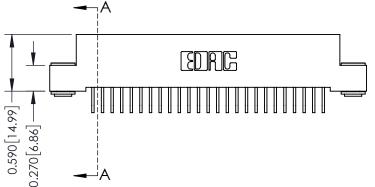

## **See Accompanying Pages for:**

- **Contact Bend Details**
- **Mounting Options**

342 / 392 Card Edge Connector Part Number: 342-050-559-203

YOUR CONNECTION TO QUALITY & SERVICE

342 ENG MASTER J.LEE DATE: OCT. 06/09 SHEET 1 OF 3

342 Assembly

THIS IS A C.A.D. GENERATED DRAWING DO NOT MAKE MANUAL REVISIONS TO MASTER. ISSUE NUMBER

ORIGINAL

1

| 342 / 392 Series Card Edge Connector<br>Contact Bend Detail |                                                                                                                                                                                                  | ACAD REFERENCE NO. 342 ENG MASTER |             |                  |        |
|-------------------------------------------------------------|--------------------------------------------------------------------------------------------------------------------------------------------------------------------------------------------------|-----------------------------------|-------------|------------------|--------|
|                                                             |                                                                                                                                                                                                  | DRAWN:                            | J.LEE       | DATE: OCT. 06/09 |        |
|                                                             |                                                                                                                                                                                                  | CHECKED:                          |             | DATE:            |        |
| TORONTO, ONTARIO                                            | THESE DRAWINGS AND SPECIFICATIONS ARE THE PROPERTY OF EDAC INC. AND SHALL NOT BE REPRODUCED, OR COPIED OR USED AS THE BASIS FOR THE MANUFACTURE OR SALE OF APPARATUS WITHOUT WRITTEN PERMISSION. | SCALE:                            | NTS         | SHEET :          | 2 OF 3 |
|                                                             |                                                                                                                                                                                                  | DRAWING                           | NUMBER      |                  | ISSUE  |
| YOUR CONNECTION TO QUALITY & SERVICE                        |                                                                                                                                                                                                  | 3                                 | 42 Assembly |                  | 1      |