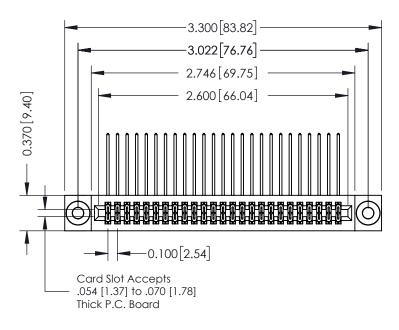

## **See Accompanying Pages for:**

- **Contact Bend Details**
- **Mounting Options**

342 / 392 Card Edge Connector Part Number: 342-050-559-203

YOUR CONNECTION TO QUALITY & SERVICE

342 ENG MASTER J.LEE DATE: OCT. 06/09 SHEET 1 OF 3

342 Assembly

THIS IS A C.A.D. GENERATED DRAWING DO NOT MAKE MANUAL REVISIONS TO MASTER. ISSUE NUMBER

ORIGINAL

1

| 342 / 392 Series Card Edge Connector<br>Contact Bend Detail |                                                                                                                                                                                                  | ACAD REFERENCE NO. 342 ENG MASTER |             |                  |        |
|-------------------------------------------------------------|--------------------------------------------------------------------------------------------------------------------------------------------------------------------------------------------------|-----------------------------------|-------------|------------------|--------|
|                                                             |                                                                                                                                                                                                  | DRAWN:                            | J.LEE       | DATE: OCT. 06/09 |        |
|                                                             |                                                                                                                                                                                                  | CHECKED:                          |             | DATE:            |        |
| TORONTO, ONTARIO                                            | THESE DRAWINGS AND SPECIFICATIONS ARE THE PROPERTY OF EDAC INC. AND SHALL NOT BE REPRODUCED, OR COPIED OR USED AS THE BASIS FOR THE MANUFACTURE OR SALE OF APPARATUS WITHOUT WRITTEN PERMISSION. | SCALE:                            | NTS         | SHEET :          | 2 OF 3 |
|                                                             |                                                                                                                                                                                                  | DRAWING                           | NUMBER      |                  | ISSUE  |
| YOUR CONNECTION TO QUALITY & SERVICE                        |                                                                                                                                                                                                  | 3                                 | 42 Assembly |                  | 1      |