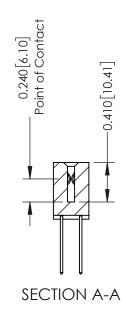

## **Contact Detail**

540-Wire Wrap .025 Sq.(0.64 Sq.) - Tail LG=.570(14.48) .100 [2.54] Contact Spacing x .200 [5.08] Row Spacing