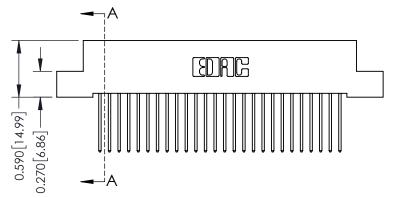

342 Assembly

THIS IS A C.A.D. GENERATED DRAWING DO NOT MAKE MANUAL REVISIONS TO MASTER. ISSUE NUMBER

ORIGINAL

1

| 342 / 392 Series Card Edge Connector |                                                                                                                                                                                                 |          | ACAD REFERENCE NO. 342 ENG MASTER |                  |        |  |
|--------------------------------------|-------------------------------------------------------------------------------------------------------------------------------------------------------------------------------------------------|----------|-----------------------------------|------------------|--------|--|
| Contact Bend Detail                  |                                                                                                                                                                                                 | DRAWN:   | J.LEE                             | DATE: OCT. 06/09 |        |  |
|                                      |                                                                                                                                                                                                 | CHECKED: |                                   | DATE:            |        |  |
| EDAC INC TORONTO, ONTARIO            | THESE DRAWINGS AND SPECIFICATIONS ARE THE PROPERTY OF EDAC INC.,AND SHALL NOT BE REPRODUCED,OR COPIED OR USED AS THE BASIS FOR THE MANUFACTURE OR SALE OF APPARATUS WITHOUT WRITTEN PERMISSION. | SCALE:   | NTS                               | SHEET :          | 2 OF 3 |  |
|                                      |                                                                                                                                                                                                 | DRAWING  | NUMBER                            |                  | ISSUE  |  |
| YOUR CONNECTION TO QUALITY & SERVICE |                                                                                                                                                                                                 | 3        | 42 Assembly                       |                  | 1      |  |