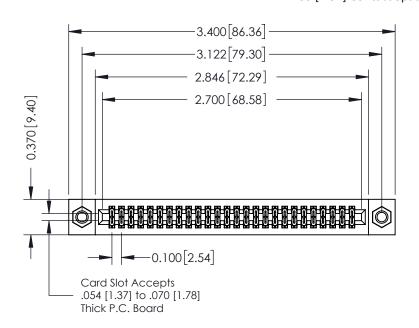

## **See Accompanying Pages for:**

- **Contact Bend Details**
- **Mounting Options**

| 342 / 392 Card Edge Connector |
|-------------------------------|
| Part Number: 342-052-540-207  |

|   | ACAD REFERENCE NO | . 342 ENG MASTER |  |  |  |
|---|-------------------|------------------|--|--|--|
|   | DRAWN: J.LEE      | DATE: OCT. 06/09 |  |  |  |
|   | CHECKED:          | DATE:            |  |  |  |
|   | SCALE: NTS        | SHEET 1 OF 3     |  |  |  |
| ) | DRAWING NUMBER    | ISSUE            |  |  |  |