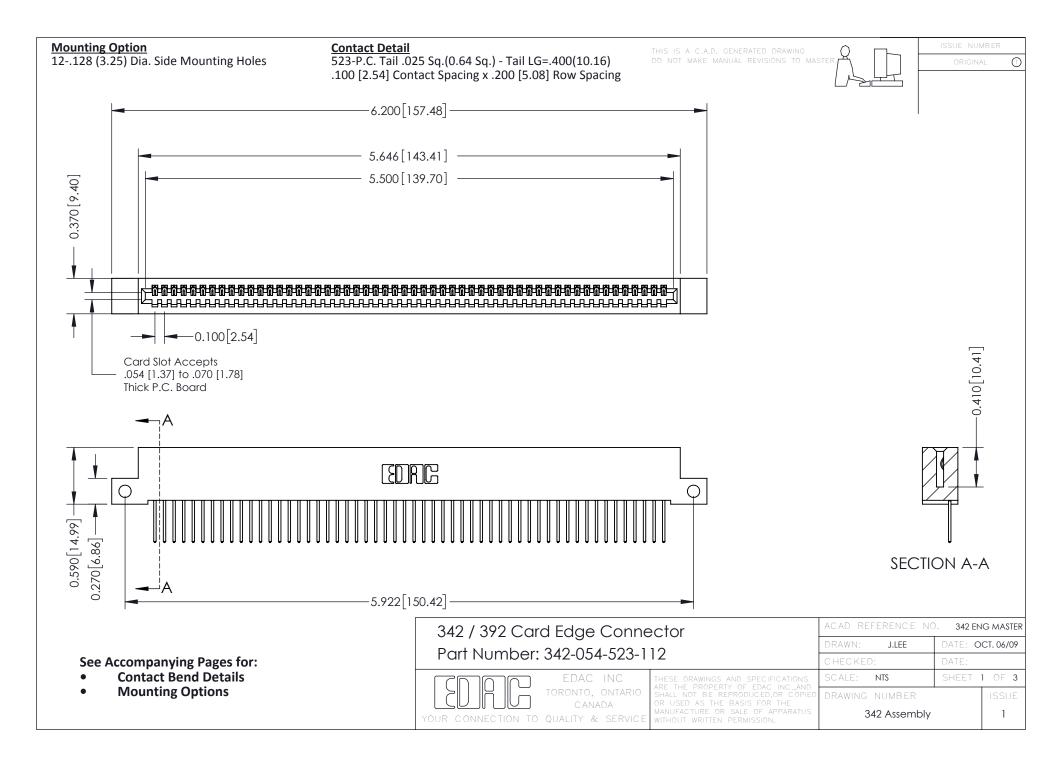

THIS IS A C.A.D. GENERATED DRAWING DO NOT MAKE MANUAL REVISIONS TO MASTER. ISSUE NUMBER

ORIGINAL

1



| 342 / 392 Series Card Edge Connector<br>Contact Bend Detail |                                                                                                                                                                                                  | ACAD REFERENCE NO. 342 ENG MASTER |             |                  |        |
|-------------------------------------------------------------|--------------------------------------------------------------------------------------------------------------------------------------------------------------------------------------------------|-----------------------------------|-------------|------------------|--------|
|