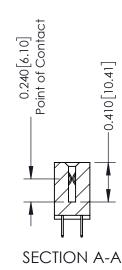

**Mounting Option** 

04-.156 (3.96) Dia. Mounting Holes

**Contact Detail** 

524-P.C. Tail .018 Sq.(0.46 Sq.) - Tail LG=.185(4.70) .100 [2.54] Contact Spacing x .200 [5.08] Row Spacing