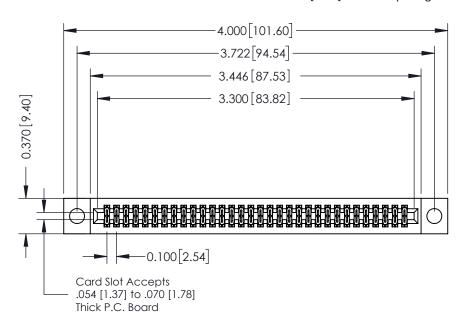

## **See Accompanying Pages for:**

- **Contact Bend Details**
- **Mounting Options**

342 / 392 Card Edge Connector Part Number: 342-064-524-204

YOUR CONNECTION TO QUALITY & SERVICE

342 ENG MASTER J.LEE DATE: OCT. 06/09 SHEET 1 OF 3

342 Assembly

THIS IS A C.A.D. GENERATED DRAWING DO NOT MAKE MANUAL REVISIONS TO MASTER. ISSUE NUMBER

ORIGINAL

1

| 342 / 392 Series Card Edge Connector<br>Contact Bend Detail |                                                                                                                                                                                                  | ACAD REFERENCE NO. 342 ENG MASTER |             |                  |        |
|-------------------------------------------------------------|--------------------------------------------------------------------------------------------------------------------------------------------------------------------------------------------------|-----------------------------------|-------------|------------------|--------|
|                                                             |                                                                                                                                                                                                  | DRAWN:                            | J.LEE       | DATE: OCT. 06/09 |        |
|                                                             |                                                                                                                                                                                                  | CHECKED:                          |             | DATE:            |        |
| TORONTO, ONTARIO                                            | THESE DRAWINGS AND SPECIFICATIONS ARE THE PROPERTY OF EDAC INC. AND SHALL NOT BE REPRODUCED, OR COPIED OR USED AS THE BASIS FOR THE MANUFACTURE OR SALE OF APPARATUS WITHOUT WRITTEN PERMISSION. | SCALE:                            | NTS         | SHEET :          | 2 OF 3 |
|                                                             |                                                                                                                                                                                                  | DRAWING                           | NUMBER      |                  | ISSUE  |
| YOUR CONNECTION TO QUALITY & SERVICE                        |                                                                                                                                                                                                  | 3                                 | 42 Assembly |                  | 1      |