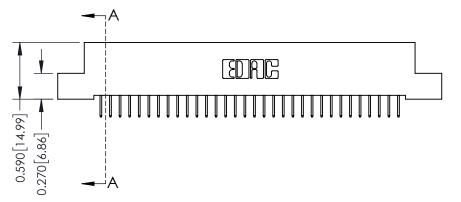

342 Assembly

THIS IS A C.A.D. GENERATED DRAWING DO NOT MAKE MANUAL REVISIONS TO MASTER. ISSUE NUMBER

ORIGINAL

1

| 342 / 392 Series Card Edge Connector<br>Contact Bend Detail |                                                                                                                                                                                                  | ACAD REFERENCE NO. 342 ENG MASTER |             |                  |        |
|-------------------------------------------------------------|--------------------------------------------------------------------------------------------------------------------------------------------------------------------------------------------------|-----------------------------------|-------------|------------------|--------|
|                                                             |                                                                                                                                                                                                  | DRAWN:                            | J.LEE       | DATE: OCT. 06/09 |        |
|                                                             |                                                                                                                                                                                                  | CHECKED:                          |             | DATE:            |        |
| TORONTO, ONTARIO                                            | THESE DRAWINGS AND SPECIFICATIONS ARE THE PROPERTY OF EDAC INC. AND SHALL NOT BE REPRODUCED, OR COPIED OR USED AS THE BASIS FOR THE MANUFACTURE OR SALE OF APPARATUS WITHOUT WRITTEN PERMISSION. | SCALE:                            | NTS         | SHEET :          | 2 OF 3 |
|                                                             |                                                                                                                                                                                                  | DRAWING                           | NUMBER      |                  | ISSUE  |
| YOUR CONNECTION TO QUALITY & SERVICE                        |                                                                                                                                                                                                  | 3                                 | 42 Assembly |                  | 1      |