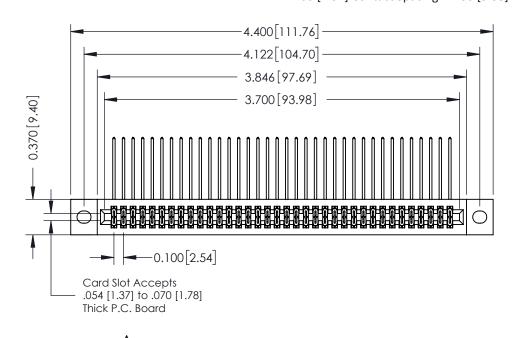

## **See Accompanying Pages for:**

- **Contact Bend Details**
- **Mounting Options**

342 / 392 Card Edge Connector Part Number: 342-072-559-202

|  | ACAD REFERENCE NO. 342 ENG MAS |                  |  |
|--|--------------------------------|------------------|--|
|  | DRAWN: J.LEE                   | DATE: OCT. 06/09 |  |
|  | CHECKED:                       | DATE:            |  |
|  | SCALE: NTS                     | SHEET 1 OF 3     |  |
|  | DRAWING NUMBER                 | ISSUE            |  |

342 Assembly

THIS IS A C.A.D. GENERATED DRAWING DO NOT MAKE MANUAL REVISIONS TO MASTER. ISSUE NUMBER

ORIGINAL

1

| 342 / 392 Series Card Edge Connector |                                                                                                                                                                                                 |          | ACAD REFERENCE NO. 342 ENG MASTER |                  |        |  |
|--------------------------------------|-------------------------------------------------------------------------------------------------------------------------------------------------------------------------------------------------|----------|-----------------------------------|------------------|--------|--|
| Contact Bend Detail                  |                                                                                                                                                                                                 | DRAWN:   | J.LEE                             | DATE: OCT. 06/09 |        |  |
|                                      |                                                                                                                                                                                                 | CHECKED: |                                   | DATE:            |        |  |
|                                      | THESE DRAWINGS AND SPECIFICATIONS ARE THE PROPERTY OF EDAC INC.,AND SHALL NOT BE REPRODUCED,OR COPIED OR USED AS THE BASIS FOR THE MANUFACTURE OR SALE OF APPARATUS WITHOUT WRITTEN PERMISSION. | SCALE:   | NTS                               | SHEET :          | 2 OF 3 |  |
| TORONTO, ONTARIO                     |                                                                                                                                                                                                 | DRAWING  | NUMBER                            |                  | ISSUE  |  |
| YOUR CONNECTION TO QUALITY & SERVICE |                                                                                                                                                                                                 | 3        | 42 Assembly                       |                  | 1      |  |