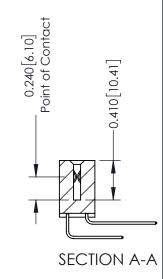

**Mounting Option** 02-.128 (3.25) Wide Mounting Slots **Contact Detail** 

559-90 Degree Bend (Code 541 Contacts) .100 [2.54] Contact Spacing x .200 [5.08] Row Spacing

342 Assembly

THIS IS A C.A.D. GENERATED DRAWING DO NOT MAKE MANUAL REVISIONS TO MASTER. ISSUE NUMBER

ORIGINAL

1

| 342 / 392 Series Card Edge Connector |                                                                                                                                                                                                 |          | ACAD REFERENCE NO. 342 ENG MASTER |                  |        |  |
|--------------------------------------|-------------------------------------------------------------------------------------------------------------------------------------------------------------------------------------------------|----------|-----------------------------------|------------------|--------|--|
| Contact Bend Detail                  |                                                                                                                                                                                                 | DRAWN:   | J.LEE                             | DATE: OCT. 06/09 |        |  |
|                                      |                                                                                                                                                                                                 | CHECKED: |                                   | DATE:            |        |  |
|                                      | THESE DRAWINGS AND SPECIFICATIONS ARE THE PROPERTY OF EDAC INC.,AND SHALL NOT BE REPRODUCED,OR COPIED OR USED AS THE BASIS FOR THE MANUFACTURE OR SALE OF APPARATUS WITHOUT WRITTEN PERMISSION. | SCALE:   | NTS                               | SHEET :          | 2 OF 3 |  |
| TORONTO, ONTARIO                     |                                                                                                                                                                                                 | DRAWING  | NUMBER                            |                  | ISSUE  |  |
| YOUR CONNECTION TO QUALITY & SERVICE |                                                                                                                                                                                                 | 3        | 42 Assembly                       |                  | 1      |  |