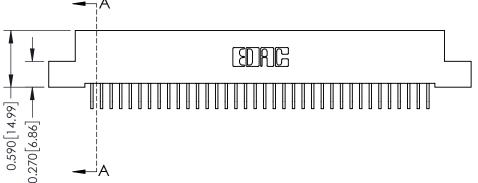

## **See Accompanying Pages for:**

- **Contact Bend Details**
- **Mounting Options**

342 / 392 Card Edge Connector Part Number: 342-072-559-202

|  | ACAD REFERENCE NO. 342 ENG MAS |                  |  |
|--|--------------------------------|------------------|--|
|  | DRAWN: J.LEE                   | DATE: OCT. 06/09 |  |
|  | CHECKED:                       | DATE:            |  |
|  | SCALE: NTS                     | SHEET 1 OF 3     |  |
|  | DRAWING NUMBER                 | ISSUE            |  |

342 Assembly

THIS IS A C.A.D. GENERATED DRAWING DO NOT MAKE MANUAL REVISIONS TO MASTER. ISSUE NUMBER

ORIGINAL

1

| 342 / 392 Series Card Edge Connector |                                                                                                                                                                                                 |          | ACAD REFERENCE NO. 342 ENG MASTER |                  |        |  |
|--------------------------------------|-------------------------------------------------------------------------------------------------------------------------------------------------------------------------------------------------|----------|-----------------------------------|------------------|--------|--|
| Contact Bend Detail                  |                                                                                                                                                                                                 | DRAWN:   | J.LEE                             | DATE: OCT. 06/09 |        |  |
|                                      |                                                                                                                                                                                                 | CHECKED: |                                   | DATE:            |        |  |
|                                      | THESE DRAWINGS AND SPECIFICATIONS ARE THE PROPERTY OF EDAC INC.,AND SHALL NOT BE REPRODUCED,OR COPIED OR USED AS THE BASIS FOR THE MANUFACTURE OR SALE OF APPARATUS WITHOUT WRITTEN PERMISSION. | SCALE:   | NTS                               | SHEET :          | 2 OF 3 |  |
| TORONTO, ONTARIO                     |                                                                                                                                                                                                 | DRAWING  | NUMBER                            |                  | ISSUE  |  |
| YOUR CONNECTION TO QUALITY & SERVICE |                                                                                                                                                                                                 | 3        | 42 Assembly                       |                  | 1      |  |