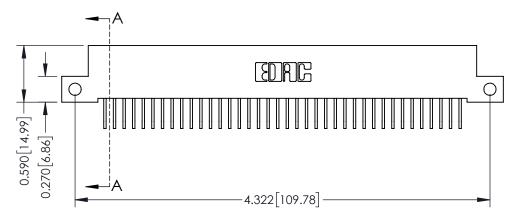

THIS IS A C.A.D. GENERATED DRAWING DO NOT MAKE MANUAL REVISIONS TO MASTER

ISSUE NUMBER

ORIGINAL

1

| 342 / 392 Card Edge Connector<br>Mounting Options |                                                                                                                                                                                               | ACAD REFERENCE NO. 342 ENG MASTER |                         |        |  |  |
|---------------------------------------------------|-----------------------------------------------------------------------------------------------------------------------------------------------------------------------------------------------|-----------------------------------|-------------------------|--------|--|--|
|                                                   |                                                                                                                                                                                               | DRAWN: J.LEE                      | DATE: <b>OCT. 06/09</b> |        |  |  |
|                                                   |                                                                                                                                                                                               | CHECKED:                          | DATE:                   |        |  |  |
| TORONTO, ONTARIO                                  | THESE DRAWINGS AND SPECIFICATIONS ARE THE PROPERTY OF EDAC INCAND SHALL NOT BE REPRODUCED,OR COPIED OR USED AS THE BASIS FOR THE MANUFACTURE OR SALE OF APPARATUS WITHOUT WRITTEN PERMISSION. | SCALE: NTS                        | SHEET :                 | 3 OF 3 |  |  |
|                                                   |                                                                                                                                                                                               | DRAWING NUMBER                    | •                       | ISSUE  |  |  |
| YOUR CONNECTION TO QUALITY & SERVICE              |                                                                                                                                                                                               | 342 Assembly                      |                         | 1      |  |  |