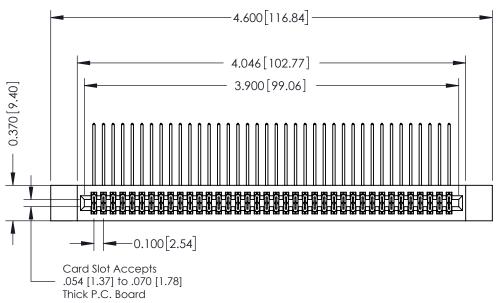

## **See Accompanying Pages for:**

- **Contact Bend Details**
- **Mounting Options**

342 / 392 Card Edge Connector Part Number: 342-076-558-212

CANADA

342 ENG MASTER J.LEE DATE: OCT. 06/09 SHEET 1 OF 3

342 Assembly