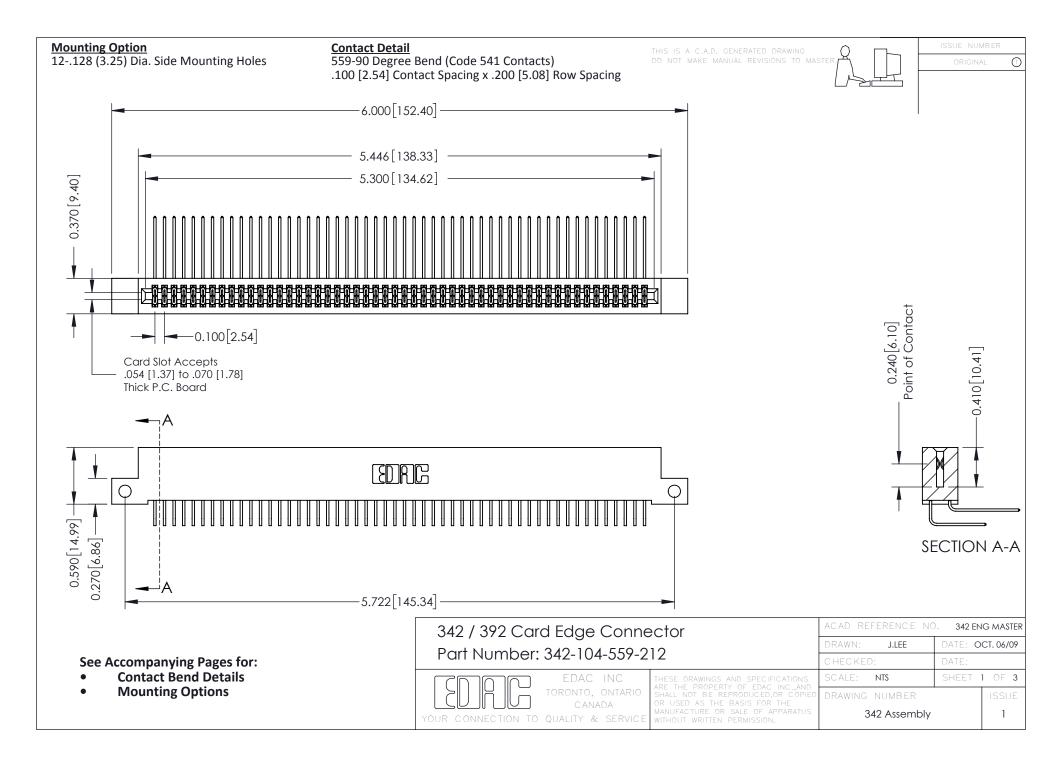

THIS IS A C.A.D. GENERATED DRAWING DO NOT MAKE MANUAL REVISIONS TO MASTER. ISSUE NUMBER

ORIGINAL

1



| 342 / 392 Series Card Edge Connector<br>Contact Bend Detail |                                                                                                                                                                                                  | ACAD REFERENCE NO. 342 ENG MASTER |             |                  |        |
|-------------------------------------------------------------|--------------------------------------------------------------------------------------------------------------------------------------------------------------------------------------------------|-----------------------------------|-------------|------------------|--------|
|