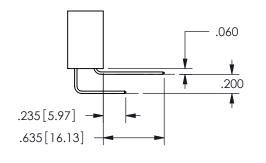

.160 4.06 .330[8.38] POINT OF CARD SLOT CONTACT .370 9.4

## SECTION A-A

345/395 SERIES CARD EDGE CONNECTOR PART NUMBER: 345-012-524-512

**EDAC INC** TORONTO, ONTARIO CANADA

THESE DRAWINGS AND SPECIFICATIONS ARE THE PROPERTY OF EDAC INC.,AND SHALL NOT BE REPRODUCED,OR COPIED OR USED AS THE BASIS FOR THE MANUFACTURE OR SALE OF APPARATUS WITHOUT WRITTEN PERMISSION.