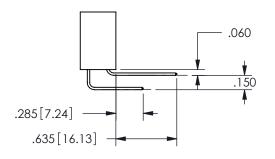

THIS IS A C.A.D. GENERATED DRAWING DO NOT MAKE MANUAL REVISIONS TO MASTER.

ISSUE NUMBER

ORIGINAL

1

<u>Contact Dimensions:</u>
524-P.C. Tail .018 Sq.(0.46 Sq.) - Tail LG=.175(4.45)
.100 (2.54) Contact Spacing x .200 (5.08) Row Spacing

.160 4.06 .330[8.38] POINT OF CARD SLOT CONTACT .370 9.4

## SECTION A-A

345/395 SERIES CARD EDGE CONNECTOR PART NUMBER: 345-012-524-512

**EDAC INC** TORONTO, ONTARIO CANADA

THESE DRAWINGS AND SPECIFICATIONS ARE THE PROPERTY OF EDAC INC.,AND SHALL NOT BE REPRODUCED,OR COPIED OR USED AS THE BASIS FOR THE MANUFACTURE OR SALE OF APPARATUS WITHOUT WRITTEN PERMISSION.