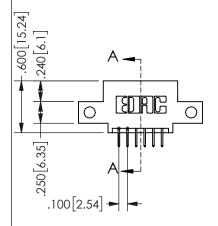

ISSUE NUMBER ORIGINAL

1

**Contact Code 558** 

Contact Code 559

**Contact Code 560** 

INSULATOR MATERIAL: THERMOPLASTIC POLYESTER, UL 94V-0

DAP MATERIAL AVAILABLE UPON REQUEST

CONTACT MATERIAL; COPPER ALLOY CONTACT PLATING: GOLD ON THE MATING AREA, TIN PLATING ON THE CONTACT TAILS, NICKEL UNDERPLATE

345/395 SERIES CARD EDGE CONNECTOR CONTACT CODE 555,556,558,559,560 DIMENSIONS

YOUR CONNECTION TO QUALITY & SERVICE

**EDAC INC** TORONTO, ONTARIO CANADA

THESE DRAWINGS AND SPECIFICATIONS ARE THE PROPERTY OF EDAC INC.,AND SHALL NOT BE REPRODUCED, OR COPIED OR USED AS THE BASIS FOR THE MANUFACTURE OR SALE OF APPARATUS WITHOUT WRITTEN PERMISSION.