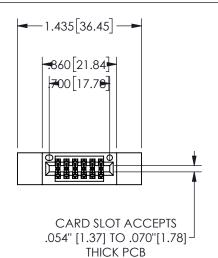

## SECTION A-A

345/395 SERIES CARD EDGE CONNECTOR PART NUMBER: 345-012-524-512

**EDAC INC** TORONTO, ONTARIO CANADA

THESE DRAWINGS AND SPECIFICATIONS ARE THE PROPERTY OF EDAC INC.,AND SHALL NOT BE REPRODUCED,OR COPIED OR USED AS THE BASIS FOR THE MANUFACTURE OR SALE OF APPARATUS WITHOUT WRITTEN PERMISSION.

345/395 SERIES CARD EDGE CONNECTOR CONTACT CODE 555,556,558,559,560 DIMENSIONS

YOUR CONNECTION TO QUALITY & SERVICE

**EDAC INC** TORONTO, ONTARIO CANADA

THESE DRAWINGS AND SPECIFICATIONS ARE THE PROPERTY OF EDAC INC.,AND SHALL NOT BE REPRODUCED, OR COPIED OR USED AS THE BASIS FOR THE MANUFACTURE OR SALE OF APPARATUS WITHOUT WRITTEN PERMISSION.