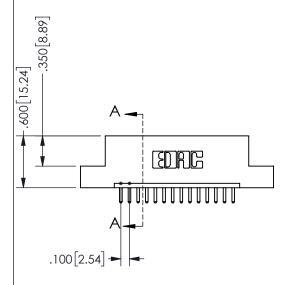

## SECTION A-A

345/395 SERIES CARD EDGE CONNECTOR PART NUMBER: 345-014-520-104

**EDAC INC** TORONTO, ONTARIO CANADA

THESE DRAWINGS AND SPECIFICATIONS ARE THE PROPERTY OF EDAC INC.,AND SHALL NOT BE REPRODUCED, OR COPIED OR USED AS THE BASIS FOR THE MANUFACTURE OR SALE OF APPARATUS WITHOUT WRITTEN PERMISSION.