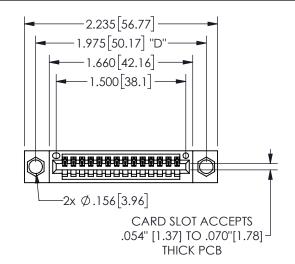

## SECTION A-A

345/395 SERIES CARD EDGE CONNECTOR PART NUMBER: 345-014-520-104

**EDAC INC** TORONTO, ONTARIO CANADA

THESE DRAWINGS AND SPECIFICATIONS ARE THE PROPERTY OF EDAC INC.,AND SHALL NOT BE REPRODUCED, OR COPIED OR USED AS THE BASIS FOR THE MANUFACTURE OR SALE OF APPARATUS WITHOUT WRITTEN PERMISSION.