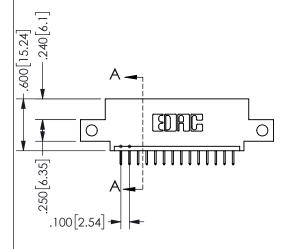

THIS IS A C.A.D. GENERATED DRAWING DO NOT MAKE MANUAL REVISIONS TO MASTER.

ISSUE NUMBER

ORIGINAL

1

-2.235 [56.77] 1.660 42.16 -1.500[38.1] CARD SLOT ACCEPTS .054" [1.37] TO .070"[1.78] <sup>⊥</sup> THICK PCB

<u>Contact Dimensions:</u>
524-P.C. Tail .018 Sq.(0.46 Sq.) - Tail LG=.175(4.45)
.100 (2.54) Contact Spacing x .200 (5.08) Row Spacing

.160 4.06 .330[8.38] POINT OF CARD SLOT CONTACT

345/395 SERIES CARD EDGE CONNECTOR PART NUMBER: 345-014-524-412