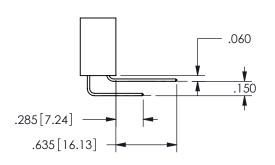

SECTION A-A

ISSUE NUMBER ORIGINAL

1

**Contact Code 558** 

Contact Code 559

Contact Code 560

- INSULATOR MATERIAL: THERMOPLASTIC POLYESTER, UL 94V-0 DAP MATERIAL AVAILABLE UPON REQUEST
- CONTACT MATERIAL; COPPER ALLOY

CONTACT PLATING: GOLD ON THE MATING AREA, TIN PLATING ON THE CONTACT TAILS, NICKEL UNDERPLATE