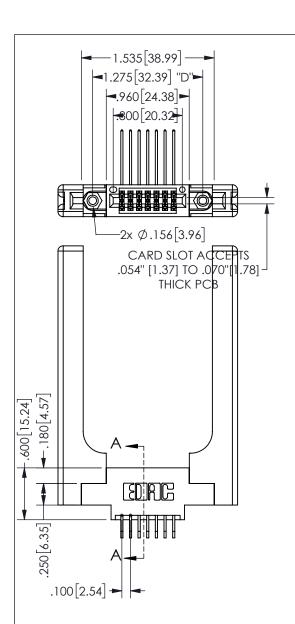

## 345/395 SERIES CARD EDGE CONNECTOR PART NUMBER: 345-014-559-858

YOUR CONNECTION TO QUALITY & SERVICE

**EDAC INC** TORONTO, ONTARIO CANADA

THESE DRAWINGS AND SPECIFICATIONS ARE THE PROPERTY OF EDAC INC.,AND SHALL NOT BE REPRODUCED, OR COPIED OR USED AS THE BASIS FOR THE MANUFACTURE OR SALE OF APPARATUS WITHOUT WRITTEN PERMISSION.

<u>Contact Dimensions:</u>
559-90 Degree Bend (Code 541 Contacts)
See Sheet 2 for Contact Code 555, 556, 558, 559, 560 **Dimensions** 

THIS IS A C.A.D. GENERATED DRAWING DO NOT MAKE MANUAL REVISIONS TO MASTER.

| ACAD REFERENCE NO.  | 345-ENG-MASTER   |
|---------------------|------------------|
| DRAWN: R.STA.MONICA | DATE:MAY.16/2017 |
| CHECKED:            | DATE:            |
| SCALE: NTS          | SHEET 1 OF 2     |
| DRAWING NUMBER      | ISSUE            |
| 345-ENG-MASTER      | 1                |
|                     |                  |