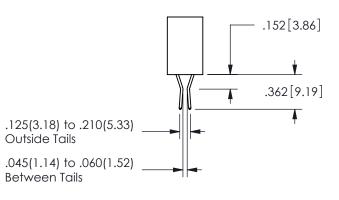

SECTION A-A

ISSUE NUMBER ORIGINAL

1

**Contact Code 558** 

Contact Code 559

Contact Code 560

- INSULATOR MATERIAL: THERMOPLASTIC POLYESTER, UL 94V-0 DAP MATERIAL AVAILABLE UPON REQUEST
- CONTACT MATERIAL; COPPER ALLOY

CONTACT PLATING: GOLD ON THE MATING AREA, TIN PLATING ON THE CONTACT TAILS, NICKEL UNDERPLATE