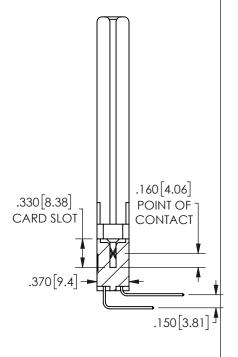

SECTION A-A

ISSUE NUMBER ORIGINAL

1

**Contact Code 558** 

Contact Code 559

Contact Code 560

- INSULATOR MATERIAL: THERMOPLASTIC POLYESTER, UL 94V-0 DAP MATERIAL AVAILABLE UPON REQUEST
- CONTACT MATERIAL; COPPER ALLOY

CONTACT PLATING: GOLD ON THE MATING AREA, TIN PLATING ON THE CONTACT TAILS, NICKEL UNDERPLATE