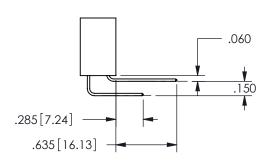

SECTION A-A

ISSUE NUMBER ORIGINAL

1

**Contact Code 558** 

Contact Code 559

Contact Code 560

- INSULATOR MATERIAL: THERMOPLASTIC POLYESTER, UL 94V-0 DAP MATERIAL AVAILABLE UPON REQUEST
- CONTACT MATERIAL; COPPER ALLOY

CONTACT PLATING: GOLD ON THE MATING AREA, TIN PLATING ON THE CONTACT TAILS, NICKEL UNDERPLATE

## 345/395 SERIES CARD EDGE CONNECTOR CONTACT CODE 555,556,558,559,560 DIMENSIONS

YOUR CONNECTION TO QUALITY & SERVICE

**EDAC INC** TORONTO, ONTARIO CANADA

THESE DRAWINGS AND SPECIFICATIONS ARE THE PROPERTY OF EDAC INC.,AND SHALL NOT BE REPRODUCED, OR COPIED OR USED AS THE BASIS FOR THE MANUFACTURE OR SALE OF APPARATUS WITHOUT WRITTEN PERMISSION.