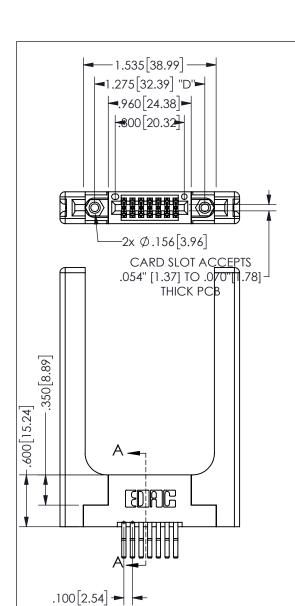

THIS IS A C.A.D. GENERATED DRAWING DO NOT MAKE MANUAL REVISIONS TO MASTER.

ISSUE NUMBER

ORIGINAL

1

<u>Contact Dimensions:</u>
560-Extender Board Bend (Code 523 Contacts)
See Sheet 2 for Contact Code 555, 556, 558, 559, 560 **Dimensions** 

345/395 SERIES CARD EDGE CONNECTOR PART NUMBER: 345-014-560-258

**EDAC INC** TORONTO, ONTARIO CANADA

YOUR CONNECTION TO QUALITY & SERVICE

THESE DRAWINGS AND SPECIFICATIONS ARE THE PROPERTY OF EDAC INC.,AND SHALL NOT BE REPRODUCED, OR COPIED OR USED AS THE BASIS FOR THE MANUFACTURE OR SALE OF APPARATUS WITHOUT WRITTEN PERMISSION.

|  | ACAD REFERENCE NO. |              | 345-ENG-MASTER  |       |
|--|--------------------|--------------|-----------------|-------|
|  | DRAWN:             | R.STA.MONICA | DATEMAY.16/2017 |       |
|  | CHECKED:           |              | DATE:           |       |
|  | SCALE:             | NTS          | SHEET           | OF 2  |
|  | DRAWING NUMBER     |              |                 | ISSUE |
|  | 345-ENG-MASTER     |              |                 | 1     |