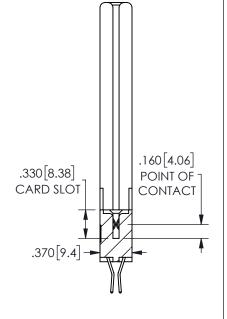

SECTION A-A

ISSUE NUMBER ORIGINAL

1

**Contact Code 558** 

Contact Code 559

Contact Code 560

- INSULATOR MATERIAL: THERMOPLASTIC POLYESTER, UL 94V-0 DAP MATERIAL AVAILABLE UPON REQUEST
- CONTACT MATERIAL; COPPER ALLOY

CONTACT PLATING: GOLD ON THE MATING AREA, TIN PLATING ON THE CONTACT TAILS, NICKEL UNDERPLATE

## 345/395 SERIES CARD EDGE CONNECTOR CONTACT CODE 555,556,558,559,560 DIMENSIONS

YOUR CONNECTION TO QUALITY & SERVICE

**EDAC INC** TORONTO, ONTARIO CANADA

THESE DRAWINGS AND SPECIFICATIONS ARE THE PROPERTY OF EDAC INC.,AND SHALL NOT BE REPRODUCED, OR COPIED OR USED AS THE BASIS FOR THE MANUFACTURE OR SALE OF APPARATUS WITHOUT WRITTEN PERMISSION.