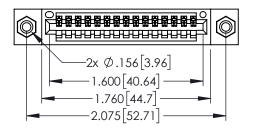

| 15/395 SERIES CARD EDGE CONNECTOR                                                                                                                                                                                                                                                                                                                                                                                                                                                                                                                                                                                                                                                                                                                                                                                                                                                                                                                                                                                                                                                                                                                                                                                                                                                                                                                                                                                                                                                                                                                                                                                                                                                                                                                                                                                                                                                                                                                                                                                                                                                                                              | AC AD |
|--------------------------------------------------------------------------------------------------------------------------------------------------------------------------------------------------------------------------------------------------------------------------------------------------------------------------------------------------------------------------------------------------------------------------------------------------------------------------------------------------------------------------------------------------------------------------------------------------------------------------------------------------------------------------------------------------------------------------------------------------------------------------------------------------------------------------------------------------------------------------------------------------------------------------------------------------------------------------------------------------------------------------------------------------------------------------------------------------------------------------------------------------------------------------------------------------------------------------------------------------------------------------------------------------------------------------------------------------------------------------------------------------------------------------------------------------------------------------------------------------------------------------------------------------------------------------------------------------------------------------------------------------------------------------------------------------------------------------------------------------------------------------------------------------------------------------------------------------------------------------------------------------------------------------------------------------------------------------------------------------------------------------------------------------------------------------------------------------------------------------------|-------|
| TO OUT OF THE COURT OF THE CONTROL OF THE COURT OF THE CO |       |

| 345/395 SERIES CARD EDGE CONNECTOR |                                                                  | ACAD REFERENCE NO. 345-ENG-MASTER |               |         |           |
|------------------------------------|------------------------------------------------------------------|-----------------------------------|---------------|---------|-----------|
|                                    |                                                                  | DRAWN:                            | R.STA.MONICA  | DATE:MA | Y.16/2017 |
|                                    |                                                                  | CHECKE                            | D:            | DATE:   |           |
|                                    | OR USED AS THE BASIS FOR THE<br>MANUFACTURE OR SALE OF APPARATUS | SCALE:                            | 1:1           | SHEET 1 | OF 2      |
| I   >                              |                                                                  | DRAWING                           | NUMBER        |         | ISSUE     |
| CANADA                             |                                                                  | 3                                 | 45-ENG-MASTER |         | 1         |