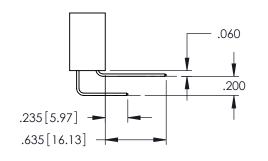

**Contact Code 558** 

Contact Code 559

**Contact Code 560** 

INSULATOR MATERIAL: THERMOPLASTIC POLYESTER, UL 94V-0

DAP MATERIAL AVAILABLE UPON REQUEST

CONTACT MATERIAL; COPPER ALLOY CONTACT PLATING: GOLD ON THE MATING AREA, TIN PLATING ON THE CONTACT TAILS, NICKEL UNDERPLATE

## 345/395 SERIES CARD EDGE CONNECTOR CONTACT CODE 555,556,558,559,560 DIMENSIONS

YOUR CONNECTION TO QUALITY & SERVICE

|   | ACAD REFERENCE NO. 345-ENG-MASTER |                  |  |  |  |
|---|-----------------------------------|------------------|--|--|--|
|   | DRAWN: R.STA.MONICA               | DATE:MAY.16/2017 |  |  |  |
| • | CHECKED:                          | DATE:            |  |  |  |
|   | SCALE: 1:1                        | SHEET 2 OF 2     |  |  |  |
| D | DRAWING NUMBER                    | ISSUE            |  |  |  |