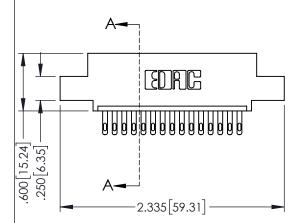

Contact Dimensions: 500-Wire Hole .050x.025(1.27x0.64) - Tail LG=.260(6.60) .100 (2.54) Contact Spacing x .200 (5.08) Row Spacing

.330[8.38] CARD SLOT .160[4.06] POINT OF CONTACT

**SECTION A-A** 

1

- INSULATOR MATERIAL: THERMOPLASTIC PBT BLACK, UL 94V-0
- CONTACT MATERIAL; COPPER TIN ALLOY CONTACT PLATING: GOLD ON THE MATING AREA, TIN PLATING ON THE CONTACT TAILS, NICKEL UNDERPLATE

| 15/395 SERIES CARD EDGE CONNECTOR                                                                                                                                                                                                                                                                                                                                                                                                                                                                                                                                                                                                                                                                                                                                                                                                                                                                                                                                                                                                                                                                                                                                                                                                                                                                                                                                                                                                                                                                                                                                                                                                                                                                                                                                                                                                                                                                                                                                                                                                                                                                                              | AC AD |
|--------------------------------------------------------------------------------------------------------------------------------------------------------------------------------------------------------------------------------------------------------------------------------------------------------------------------------------------------------------------------------------------------------------------------------------------------------------------------------------------------------------------------------------------------------------------------------------------------------------------------------------------------------------------------------------------------------------------------------------------------------------------------------------------------------------------------------------------------------------------------------------------------------------------------------------------------------------------------------------------------------------------------------------------------------------------------------------------------------------------------------------------------------------------------------------------------------------------------------------------------------------------------------------------------------------------------------------------------------------------------------------------------------------------------------------------------------------------------------------------------------------------------------------------------------------------------------------------------------------------------------------------------------------------------------------------------------------------------------------------------------------------------------------------------------------------------------------------------------------------------------------------------------------------------------------------------------------------------------------------------------------------------------------------------------------------------------------------------------------------------------|-------|
| TO OUT OF THE COURT OF THE CONTROL OF THE COURT OF THE CO |       |

| 345/395 SERIES CARD EDGE CONNECTOR |                                                                  | ACAD REFERENCE NO. 345-ENG-MASTER |               |         |           |
|------------------------------------|------------------------------------------------------------------|-----------------------------------|---------------|---------|-----------|
|                                    |                                                                  | DRAWN:                            | R.STA.MONICA  | DATE:MA | Y.16/2017 |
|                                    |                                                                  | CHECKE                            | D:            | DATE:   |           |
|                                    | OR USED AS THE BASIS FOR THE<br>MANUFACTURE OR SALE OF APPARATUS | SCALE:                            | 1:1           | SHEET 1 | OF 2      |
| I   >                              |                                                                  | DRAWING                           | NUMBER        |         | ISSUE     |
| CANADA                             |                                                                  | 3                                 | 45-ENG-MASTER |         | 1         |