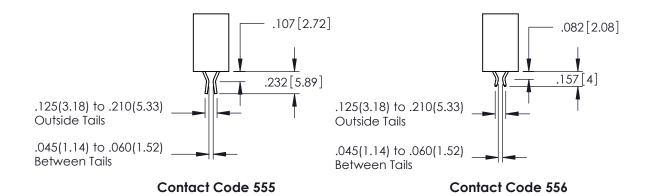

**Contact Code 558** 

Contact Code 559

**Contact Code 560** 

INSULATOR MATERIAL: THERMOPLASTIC POLYESTER, UL 94V-0

DAP MATERIAL AVAILABLE UPON REQUEST

CONTACT MATERIAL; COPPER ALLOY CONTACT PLATING: GOLD ON THE MATING AREA, TIN PLATING ON THE CONTACT TAILS, NICKEL UNDERPLATE

## 345/395 SERIES CARD EDGE CONNECTOR CONTACT CODE 555,556,558,559,560 DIMENSIONS

YOUR CONNECTION TO QUALITY & SERVICE

|   | ACAD REFERENCE NO. 345-ENG-MASTER |                  |  |  |  |
|---|-----------------------------------|------------------|--|--|--|
|   | DRAWN: R.STA.MONICA               | DATE:MAY.16/2017 |  |  |  |
| • | CHECKED:                          | DATE:            |  |  |  |
|   | SCALE: 1:1                        | SHEET 2 OF 2     |  |  |  |
| D | DRAWING NUMBER                    | ISSUE            |  |  |  |