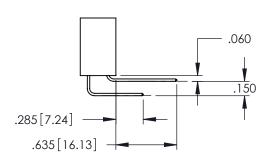

Contact Dimensions: 500-Wire Hole .050x.025(1.27x0.64) - Tail LG=.260(6.60) .100 (2.54) Contact Spacing x .200 (5.08) Row Spacing

.330[8.38] CARD SLOT .160[4.06] POINT OF CONTACT

**SECTION A-A** 

1

- INSULATOR MATERIAL: THERMOPLASTIC PBT BLACK, UL 94V-0
- CONTACT MATERIAL; COPPER TIN ALLOY CONTACT PLATING: GOLD ON THE MATING AREA, TIN PLATING ON THE CONTACT TAILS, NICKEL UNDERPLATE