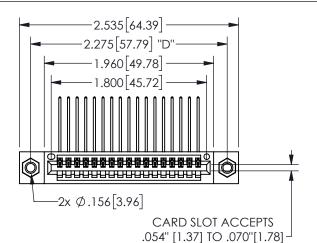

## **SECTION A-A**

345/395 SERIES CARD EDGE CONNECTOR PART NUMBER: 345-017-559-407

**EDAC INC** TORONTO, ONTARIO CANADA

THESE DRAWINGS AND SPECIFICATIONS ARE THE PROPERTY OF EDAC INC.,AND SHALL NOT BE REPRODUCED, OR COPIED OR USED AS THE BASIS FOR THE MANUFACTURE OR SALE OF APPARATUS WITHOUT WRITTEN PERMISSION.