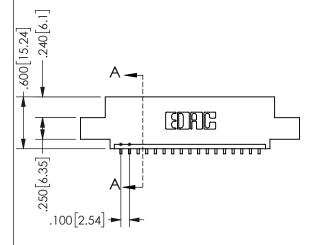

THIS IS A C.A.D. GENERATED DRAWING DO NOT MAKE MANUAL REVISIONS TO MASTER.



ORIGINAL

1



THICK PCB



<u>Contact Dimensions:</u>
559-90 Degree Bend (Code 541 Contacts)
See Sheet 2 for Contact Code 555, 556, 558, 559, 560 **Dimensions** 

.160 4.06 .330[8.38] POINT OF CARD SLOT CONTACT .370 9.4

## **SECTION A-A**

345/395 SERIES CARD EDGE CONNECTOR PART NUMBER: 345-017-559-407



**EDAC INC** TORONTO, ONTARIO CANADA

THESE DRAWINGS AND SPECIFICATIONS ARE THE PROPERTY OF EDAC INC.,AND SHALL NOT BE REPRODUCED, OR COPIED OR USED AS THE BASIS FOR THE MANUFACTURE OR SALE OF APPARATUS WITHOUT WRITTEN PERMISSION.

| ACAD REFERENCE NO. |              | 345-ENG-MASTER   |       |
|--------------------|--------------|------------------|-------|
| DRAWN:             | R.STA.MONICA | DATE:MAY.16/2017 |       |
| CHECKE             | D:           | DATE:            |       |
| SCALE:             | NT