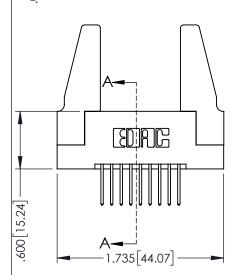

Contact Dimensions: 523-P.C. Tail .025 Sq.(0.64 Sq.) - Tail LG=.390(9.91) .100 (2.54) Contact Spacing x .200 (5.08) Row Spacing

THIS IS A C.A.D. GENERATED DRAWING DO NOT MAKE MANUAL REVISIONS TO MAST

1330L NOWDEN

ORIGINAL

1

- INSULATOR MATERIAL: THERMOPLASTIC PBT BLACK, UL 94V-0
  CONTACT MATERIAL: COPPER TIN ALLOY
- CONTACT MATERIAL; COPPER TIN ALLOY
  CONTACT PLATING: GOLD ON THE MATING AREA, TIN PLATING ON THE CONTACT TAILS, NICKEL UNDERPLATE

| 345/395 SERIES CARD EDGE CONNECTOR             |                                                                                                                                                                        |                | ACAD REFERENCE NO. 345-ENG-MASTER |                 |           |  |
|------------------------------------------------|------------------------------------------------------------------------------------------------------------------------------------------------------------------------|----------------|-----------------------------------|-----------------|-----------|--|
|                                                |                                                                                                                                                                        |                | R.STA.MONICA                      | DATE: <b>MA</b> | Y.16/2017 |  |
|                                                |                                                                                                                                                                        |                | D:                                | DATE:           |           |  |
| COOO EDAC INC                                  | THESE DRAWINGS AND SPECIFICATIONS                                                                                                                                      | SCALE:         | 1:1                               | SHEET 1         | OF 2      |  |
| TORONTO, ONTARIO                               | ARE THE PROPERTY OF EDAC INC.,AND<br>SHALL NOT BE REPRODUCED,OR COPIED<br>OR USED AS THE BASIS FOR THE<br>MANUFACTURE OR SALE OF APPARATUS<br>WELLOUT WRITTEN APPLYED. | DRAWING NUMBER |                                   |                 | ISSUE     |  |
| CANADA<br>Your connection to quality & service |                                                                                                                                                                        | 345-ENG-MASTER |                                   |                 | 1         |  |