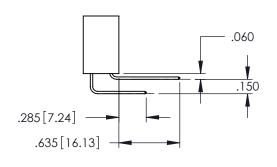

Contact Dimensions: 523-P.C. Tail .025 Sq.(0.64 Sq.) - Tail LG=.390(9.91) .100 (2.54) Contact Spacing x .200 (5.08) Row Spacing

THIS IS A C.A.D. GENERATED DRAWING DO NOT MAKE MANUAL REVISIONS TO MAST

1330L NOWDEN

345/395 SERIES CARD EDGE CONNECTOR CONTACT CODE 555,556,558,559,560 DIMENSIONS

YOUR CONNECTION TO QUALITY & SERVICE

ACAD REFERENCE NO. 345-ENG-MASTER DATE:MAY.16/2017 DRAWN: R.STA.MONICA 1:1 SHEET 2 OF 2