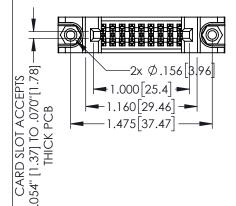

Contact Dimensions: 523-P.C. Tail .025 Sq.(0.64 Sq.) - Tail LG=.390(9.91) .100 (2.54) Contact Spacing x .200 (5.08) Row Spacing

THIS IS A C.A.D. GENERATED DRAWING DO NOT MAKE MANUAL REVISIONS TO MAST

1330L NOWDEN

ORIGINAL

1

- INSULATOR MATERIAL: THERMOPLASTIC PBT BLACK, UL 94V-0
  CONTACT MATERIAL: COPPER TIN ALLOY
- CONTACT MATERIAL; COPPER TIN ALLOY
  CONTACT PLATING: GOLD ON THE MATING AREA, TIN PLATING ON THE CONTACT TAILS, NICKEL UNDERPLATE

| 345/395 SERIES CARD EDGE CONNECTOR             |                                                                                                                                                                        |                | ACAD REFERENCE NO. 345-ENG-MASTER |                 |           |  |
|------------------------------------------------|------------------------------------------------------------------------------------------------------------------------------------------------------------------------|----------------|-----------------------------------|-----------------|-----------|--|
|                                                |                                                                                                                                                                        |                | R.STA.MONICA                      | DATE: <b>MA</b> | Y.16/2017 |  |
|                                                |                                                                                                                                                                        |                | D:                                | DATE:           |           |  |
| COOO EDAC INC                                  | THESE DRAWINGS AND SPECIFICATIONS                                                                                                                                      | SCALE:         | 1:1                               | SHEET 1         | OF 2      |  |
| TORONTO, ONTARIO                               | ARE THE PROPERTY OF EDAC INC.,AND<br>SHALL NOT BE REPRODUCED,OR COPIED<br>OR USED AS THE BASIS FOR THE<br>MANUFACTURE OR SALE OF APPARATUS<br>WELLOUT WRITTEN APPLYED. | DRAWING NUMBER |                                   |                 | ISSUE     |  |
| CANADA<br>Your connection to quality & service |                                                                                                                                                                        | 345-ENG-MASTER |                                   |                 | 1         |  |