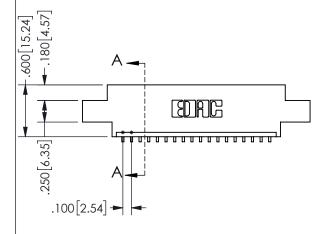

-2.635[66.93] 2.375[60.33] "D' 2.060 52.32 1.900 48.26

THIS IS A C.A.D. GENERATED DRAWING DO NOT MAKE MANUAL REVISIONS TO MASTER.

ORIGINAL

1

-2x Ø.156[3.96] CARD SLOT ACCEPTS .054" [1.37] TO .070"[1.78] <sup>\(\)</sup> THICK PCB

## SECTION A-A

345/395 SERIES CARD EDGE CONNECTOR PART NUMBER: 345-018-559-608

**EDAC INC** TORONTO, ONTARIO CANADA

THESE DRAWINGS AND SPECIFICATIONS ARE THE PROPERTY OF EDAC INC.,AND SHALL NOT BE REPRODUCED, OR COPIED OR USED AS THE BASIS FOR THE MANUFACTURE OR SALE OF APPARATUS WITHOUT WRITTEN PERMISSION.