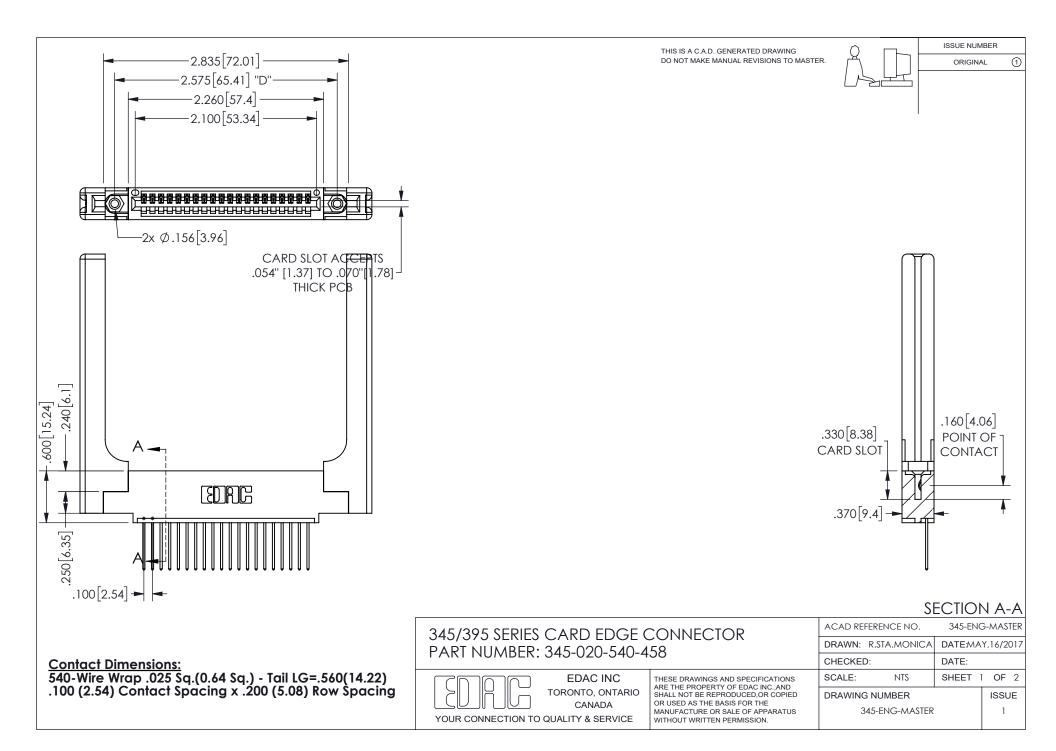

345/395 SERIES CARD EDGE CONNECTOR CONTACT CODE 555,556,558,559,560 DIMENSIONS

YOUR CONNECTION TO QUALITY & SERVICE

**EDAC INC** TORONTO, ONTARIO CANADA

THESE DRAWINGS AND SPECIFICATIONS ARE THE PROPERTY OF EDAC INC.,AND SHALL NOT BE REPRODUCED, OR COPIED OR USED AS THE BASIS FOR THE MANUFACTURE OR SALE OF APPARATUS WITHOUT WRITTEN PERMISSION.

|  | ACAD REFERENCE NO.  | 345-ENG-MASTER   |        |
|--|---------------------|------------------|--------|
|  | DRAWN: R.STA.MONICA | DATE:MAY.16/2017 |        |
|  | CHECKED:            | DATE:            |        |
|  | SCALE: 1:1          | SHEET            | 2 OF 2 |
|  | DRAWING NUMBER      |                  | ISSUE  |
|  | 345-ENG-MASTER      |                  | 1      |