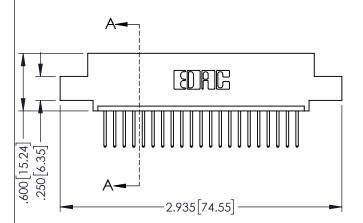

<u>Contact Dimensions:</u>
523-P.C. Tail .025 Sq.(0.64 Sq.) - Tail LG=.390(9.91)
.100 (2.54) Contact Spacing x .200 (5.08) Row Spacing

DRAWN: R.STA.MONICA DATE:MAY.16/2017

1

- INSULATOR MATERIAL: THERMOPLASTIC PBT BLACK, UL 94V-0
- CONTACT MATERIAL; COPPER TIN ALLOY CONTACT PLATING: GOLD ON THE MATING AREA, TIN PLATING ON THE CONTACT TAILS, NICKEL UNDERPLATE