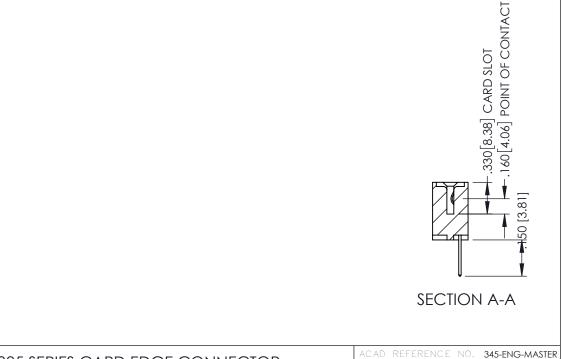

<u>Contact Dimensions:</u>
523-P.C. Tail .025 Sq.(0.64 Sq.) - Tail LG=.390(9.91)
.100 (2.54) Contact Spacing x .200 (5.08) Row Spacing



DRAWN: R.STA.MONICA DATE:MAY.16/2017

1





- INSULATOR MATERIAL: THERMOPLASTIC PBT BLACK, UL 94V-0
- CONTACT MATERIAL; COPPER TIN ALLOY CONTACT PLATING: GOLD ON THE MATING AREA, TIN PLATING ON THE CONTACT TAILS, NICKEL UNDERPLATE



| PART NUMBER: 345-021-523-408       |                                                                                                                                                               | CHECKED:       |           | DATE:   |       |
|------------------------------------|---------------------------------------------------------------------------------------------------------------------------------------------------------------|----------------|-----------|---------|-------|
| TORONTO, ONTARIO ARE THE SHALL     | THE DE DIVINITION THE DI LOTTIONS                                                                                                                             | SCALE:         | 1:1       | SHEET 1 | OF 2  |
|                                    | ARE THE PROPERTY OF E