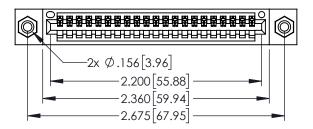

<u>Contact Dimensions:</u>
523-P.C. Tail .025 Sq.(0.64 Sq.) - Tail LG=.390(9.91)
.100 (2.54) Contact Spacing x .200 (5.08) Row Spacing

DRAWN: R.STA.MONICA DATE:MAY.16/2017

1

- INSULATOR MATERIAL: THERMOPLASTIC PBT BLACK, UL 94V-0
- CONTACT MATERIAL; COPPER TIN ALLOY CONTACT PLATING: GOLD ON THE MATING AREA, TIN PLATING ON THE CONTACT TAILS, NICKEL UNDERPLATE