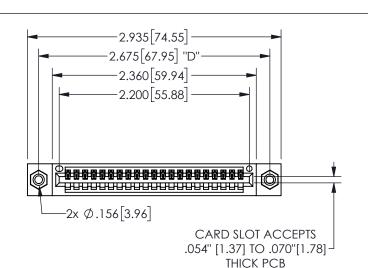

THIS IS A C.A.D. GENERATED DRAWING DO NOT MAKE MANUAL REVISIONS TO MASTER.

ISSUE NUMBER

ORIGINAL

1

.160 4.06 .330[8.38] POINT OF CARD SLOT CONTACT

## -.350[8.89] .600[15.24] .100[2.54]

<u>Contact Dimensions:</u>
524-P.C. Tail .018 Sq.(0.46 Sq.) - Tail LG=.175(4.45)
.100 (2.54) Contact Spacing x .200 (5.08) Row Spacing

345/395 SERIES CARD EDGE CONNECTOR PART NUMBER: 345-021-524-108