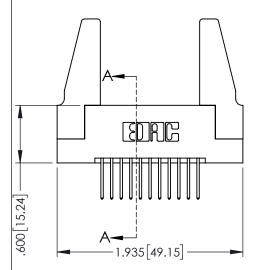

SSUE NUMBER

ORIGINAL

1

- INSULATOR MATERIAL: THERMOPLASTIC PBT BLACK, UL 94V-0
- CONTACT MATERIAL; COPPER TIN ALLOY
   CONTACT PLATING: GOLD ON THE MATING AREA, TIN PLATING ON THE CONTACT TAILS, NICKEL UNDERPLATE