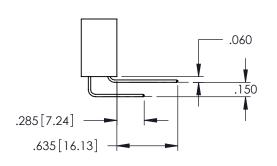

**Contact Code 558** 

Contact Code 559

**Contact Code 560** 

INSULATOR MATERIAL: THERMOPLASTIC POLYESTER, UL 94V-0

DAP MATERIAL AVAILABLE UPON REQUEST

CONTACT MATERIAL; COPPER ALLOY CONTACT PLATING: GOLD ON THE MATING AREA, TIN PLATING ON THE CONTACT TAILS, NICKEL UNDERPLATE