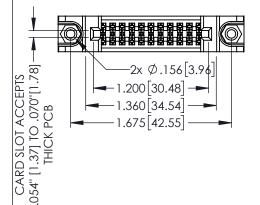

<u>Contact Dimensions:</u>
523-P.C. Tail .025 Sq.(0.64 Sq.) - Tail LG=.390(9.91)
.100 (2.54) Contact Spacing x .200 (5.08) Row Spacing

THIS IS A C.A.D. GENERATED DRAWING DO NOT MAKE MANUAL REVISIONS TO MAST

SSUE NUMBER

ORIGINAL

1

- INSULATOR MATERIAL: THERMOPLASTIC PBT BLACK, UL 94V-0
- CONTACT MATERIAL; COPPER TIN ALLOY
   CONTACT PLATING: GOLD ON THE MATING AREA, TIN PLATING ON THE CONTACT TAILS, NICKEL UNDERPLATE