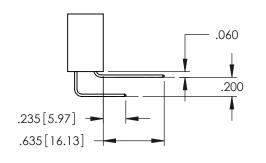

**Contact Code 558** 

Contact Code 559

**Contact Code 560** 

INSULATOR MATERIAL: THERMOPLASTIC POLYESTER, UL 94V-0

DAP MATERIAL AVAILABLE UPON REQUEST

CONTACT MATERIAL; COPPER ALLOY CONTACT PLATING: GOLD ON THE MATING AREA, TIN PLATING ON THE CONTACT TAILS, NICKEL UNDERPLATE