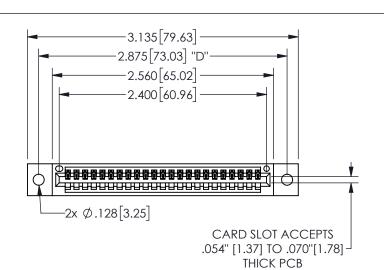

THIS IS A C.A.D. GENERATED DRAWING DO NOT MAKE MANUAL REVISIONS TO MASTER.

ORIGINAL

1

.160 4.06 .330[8.38] POINT OF CARD SLOT CONTACT

-.180[4.57] 600 15.24 250 [6.35] .100[2.54]

<u>Contact Dimensions:</u>
520-P.C. Tail .030x.018(0.76x0.46) - Tail LG=.175(4.45)
.100 (2.54) Contact Spacing x .200 (5.08) Row Spacing

345/395 SERIES CARD EDGE CONNECTOR PART NUMBER: 345-023-520-602

YOUR CONNECTION TO QUALITY & SERVICE

**EDAC INC** TORONTO, ONTARIO CANADA

THESE DRAWINGS AND SPECIFICATIONS ARE THE PROPERTY OF EDAC INC.,AND SHALL NOT BE REPRODUCED, OR COPIED OR USED AS THE BASIS FOR THE MANUFACTURE OR SALE OF APPARATUS WITHOUT WRITTEN PERMISSION.

|                     | SECTION A-A      |
|---------------------|------------------|
| ACAD REFERENCE NO.  | 345-ENG-MASTER   |
| DRAWN: R.STA.MONICA | DATE:MAY.16/2017 |
| CHECKED:            | DATE:            |
| SCALE: NTS          | SHEET 1 OF 2     |
| DRAWING NUMBER      | ISSUE            |
| 345-ENG-MASTE       | R 1              |