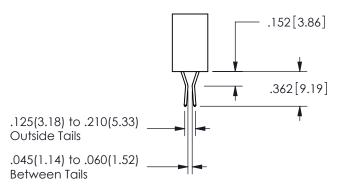

**SECTION A-A** 

<u>Contact Dimensions:</u>
520-P.C. Tail .030x.018(0.76x0.46) - Tail LG=.175(4.45)
.100 (2.54) Contact Spacing x .200 (5.08) Row Spacing

ISSUE NUMBER ORIGINAL

1

**Contact Code 558** 

Contact Code 559

**Contact Code 560** 

INSULATOR MATERIAL: THERMOPLASTIC POLYESTER, UL 94V-0 DAP MATERIAL AVAILABLE UPON REQUEST

CONTACT MATERIAL; COPPER ALLOY CONTACT PLATING: GOLD ON THE MATING AREA, TIN PLATING ON THE CONTACT TAILS, NICKEL UNDERPLATE