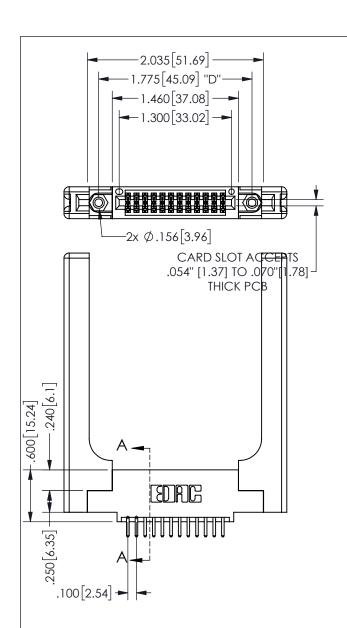

THIS IS A C.A.D. GENERATED DRAWING DO NOT MAKE MANUAL REVISIONS TO MASTER.

ISSUE NUMBER

ORIGINAL

1

.160[4.06] .330[8.38] POINT OF CARD SLOT CONTACT .370 9.4

## 345/395 SERIES CARD EDGE CONNECTOR PART NUMBER: 345-024-520-558

YOUR CONNECTION TO QUALITY & SERVICE

**EDAC INC** TORONTO, ONTARIO CANADA

ARE THE PROPERTY OF EDAC INC., AND SHALL NOT BE REPRODUCED, OR COPIED OR USED AS THE BASIS FOR THE MANUFACTURE OR SALE OF APPARATUS WITHOUT WRITTEN PERMISSION.

**SECTION A-A** 

<u>Contact Dimensions:</u>
520-P.C. Tail .030x.018(0.76x0.46) - Tail LG=.175(4.45)
.100 (2.54) Contact Spacing x .200 (5.08) Row Spacing

ISSUE NUMBER ORIGINAL

1

**Contact Code 558** 

Contact Code 559