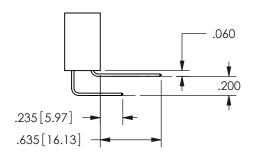

**SECTION A-A** 

<u>Contact Dimensions:</u>
520-P.C. Tail .030x.018(0.76x0.46) - Tail LG=.175(4.45)
.100 (2.54) Contact Spacing x .200 (5.08) Row Spacing

ISSUE NUMBER ORIGINAL

1

**Contact Code 558** 

Contact Code 559

**Contact Code 560** 

INSULATOR MATERIAL: THERMOPLASTIC POLYESTER, UL 94V-0 DAP MATERIAL AVAILABLE UPON REQUEST

CONTACT MATERIAL; COPPER ALLOY CONTACT PLATING: GOLD ON THE MATING AREA, TIN PLATING ON THE CONTACT TAILS, NICKEL UNDERPLATE