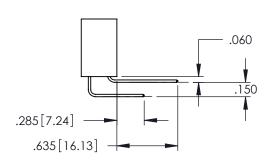

<u>Contact Dimensions:</u>
525-P.C. Tail .018 Sq.(0.46 Sq.) - Tail LG=.150(3.81)
.100 (2.54) Contact Spacing x .200 (5.08) Row Spacing

..330[8.38] CARD SLOT .160[4.06] POINT OF CONTACT

- INSULATOR MATERIAL: THERMOPLASTIC PBT BLACK, UL 94V-0
- CONTACT MATERIAL; COPPER TIN ALLOY CONTACT PLATING: GOLD ON THE MATING AREA, TIN PLATING ON THE CONTACT TAILS, NICKEL UNDERPLATE