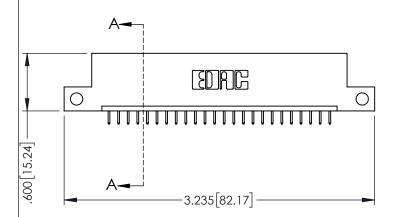

<u>Contact Dimensions:</u>
525-P.C. Tail .018 Sq.(0.46 Sq.) - Tail LG=.150(3.81)
.100 (2.54) Contact Spacing x .200 (5.08) Row Spacing

..330[8.38] CARD SLOT .160[4.06] POINT OF CONTACT

- INSULATOR MATERIAL: THERMOPLASTIC PBT BLACK, UL 94V-0
- CONTACT MATERIAL; COPPER TIN ALLOY CONTACT PLATING: GOLD ON THE MATING AREA, TIN PLATING ON THE CONTACT TAILS, NICKEL UNDERPLATE