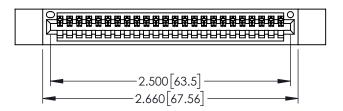

<u>Contact Dimensions:</u>
525-P.C. Tail .018 Sq.(0.46 Sq.) - Tail LG=.150(3.81)
.100 (2.54) Contact Spacing x .200 (5.08) Row Spacing

..330[8.38] CARD SLOT .160[4.06] POINT OF CONTACT

- INSULATOR MATERIAL: THERMOPLASTIC PBT BLACK, UL 94V-0
- CONTACT MATERIAL; COPPER TIN ALLOY CONTACT PLATING: GOLD ON THE MATING AREA, TIN PLATING ON THE CONTACT TAILS, NICKEL UNDERPLATE