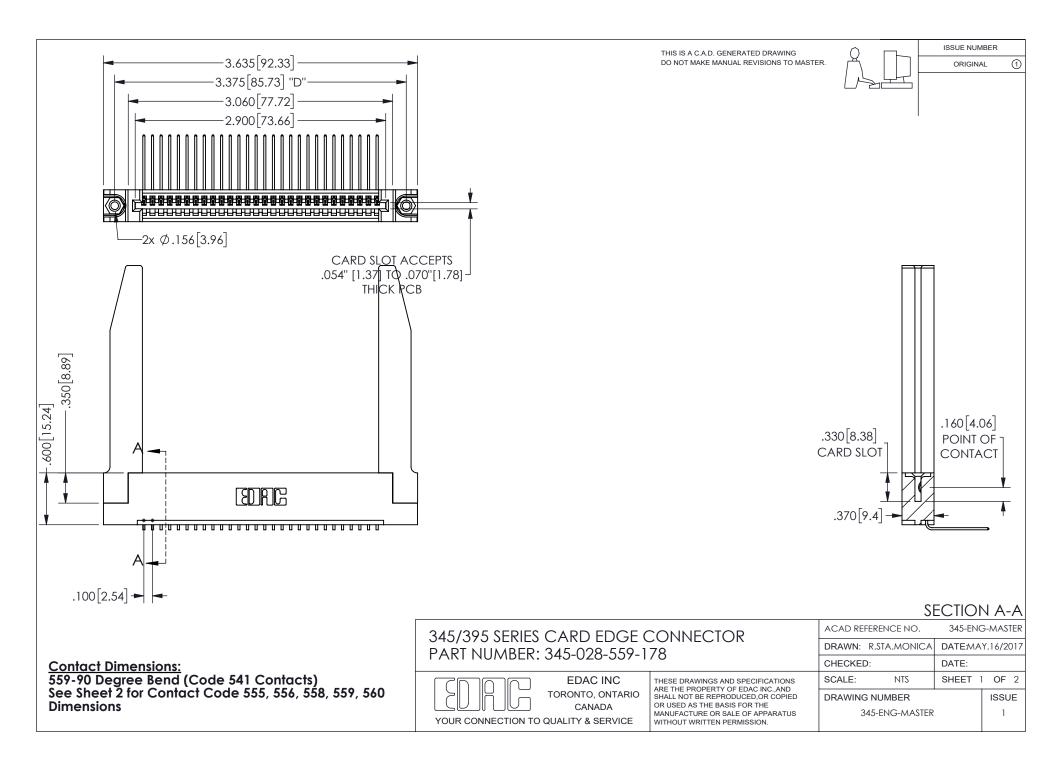

ISSUE NUMBER ORIGINAL

1

**Contact Code 558** 

Contact Code 559

Contact Code 560

INSULATOR MATERIAL: THERMOPLASTIC POLYESTER, UL 94V-0

DAP MATERIAL AVAILABLE UPON REQUEST

CONTACT MATERIAL; COPPER ALLOY

CONTACT PLATING: GOLD ON THE MATING AREA, TIN PLATING ON THE CONTACT TAILS, NICKEL UNDERPLATE

345/395 SERIES CARD EDGE CONNECTOR CONTACT CODE 555,556,558,559,560 DIMENSIONS

YOUR CONNECTION TO QUALITY & SERVICE

**EDAC INC** TORONTO, ONTARIO CANADA

THESE DRAWINGS AND SPECIFICATIONS ARE THE PROPERTY OF EDAC INC.,AND SHALL NOT BE REPRODUCED, OR COPIED OR USED AS THE BASIS FOR THE MANUFACTURE OR SALE OF APPARATUS WITHOUT WRITTEN PERMISSION.

| ACAD REFERENCE NO.  | 345-ENG-MASTER   |
|---------------------|------------------|
| DRAWN: R.STA.MONICA | DATE:MAY.16/2017 |
| CHECKED:            | DATE:            |
| SCALE: 1:1          | SHEET 2 OF 2     |
| DRAWING NUMBER      | ISSUE            |
| 345-FNG-MASTER      | 1                |