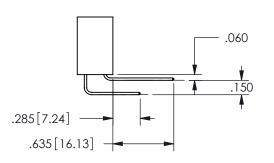

## .240[6.1] .600[15.24] .250[6.35] .100[2.54]

<u>Contact Dimensions:</u>
559-90 Degree Bend (Code 541 Contacts)
See Sheet 2 for Contact Code 555, 556, 558, 559, 560 **Dimensions** 

| 345/395 SERIES CARD EDGE CONNECTOR |
|------------------------------------|
| PART NUMBER: 345-028-559-403       |

SECTION A-A

ISSUE NUMBER ORIGINAL

1

**Contact Code 558** 

Contact Code 559

**Contact Code 560** 

INSULATOR MATERIAL: THERMOPLASTIC POLYESTER, UL 94V-0

DAP MATERIAL AVAILABLE UPON REQUEST

CONTACT MATERIAL; COPPER ALLOY

CONTACT PLATING: GOLD ON THE MATING AREA, TIN PLATING ON THE CONTACT TAILS, NICKEL UNDERPLATE

345/395 SERIES CARD EDGE CONNECTOR CONTACT CODE 555,556,558,559,560 DIMENSIONS