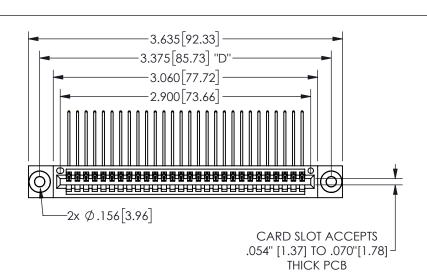

THIS IS A C.A.D. GENERATED DRAWING DO NOT MAKE MANUAL REVISIONS TO MASTER.

ISSUE NUMBER

ORIGINAL

1

.160 4.06 .330[8.38] POINT OF CARD SLOT CONTACT .370 9.4

## .240[6.1] .600[15.24] .250[6.35] .100[2.54]

<u>Contact Dimensions:</u>
559-90 Degree Bend (Code 541 Contacts)
See Sheet 2 for Contact Code 555, 556, 558, 559, 560 **Dimensions** 

| 345/395 SERIES CARD EDGE CONNECTOR |
|------------------------------------|
| PART NUMBER: 345-028-559-403       |