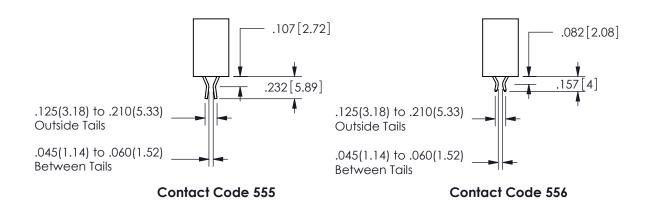

## .240[6.1] .600[15.24] .250[6.35] .100[2.54]

<u>Contact Dimensions:</u>
559-90 Degree Bend (Code 541 Contacts)
See Sheet 2 for Contact Code 555, 556, 558, 559, 560 **Dimensions** 

| 345/395 SERIES CARD EDGE CONNECTOR |
|------------------------------------|
| PART NUMBER: 345-028-559-403       |

CONTACT MATERIAL; COPPER ALLOY

CONTACT PLATING: GOLD ON THE MATING AREA, TIN PLATING ON THE CONTACT TAILS, NICKEL UNDERPLATE

345/395 SERIES CARD EDGE CONNECTOR CONTACT CODE 555,556,558,559,560 DIMENSIONS