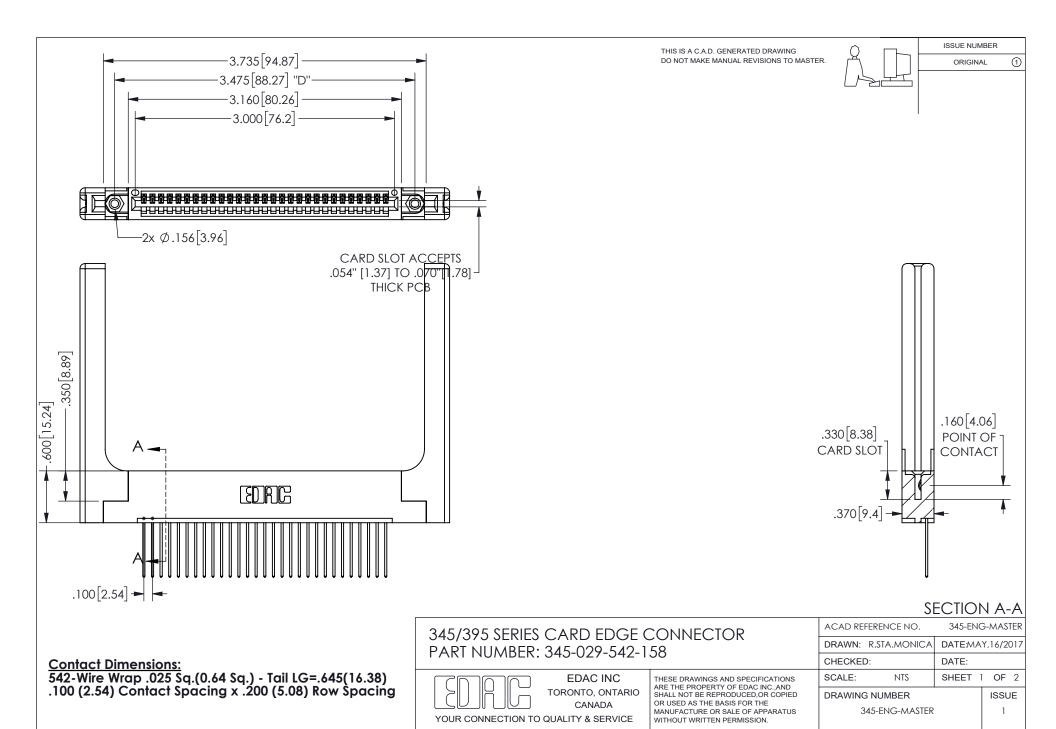

ISSUE NUMBER ORIGINAL

1

**Contact Code 558** 

Contact Code 559

Contact Code 560

INSULATOR MATERIAL: THERMOPLASTIC POLYESTER, UL 94V-0 DAP MATERIAL AVAILABLE UPON REQUEST

CONTACT MATERIAL; COPPER ALLOY

CONTACT PLATING: GOLD ON THE MATING AREA, TIN PLATING ON THE CONTACT TAILS, NICKEL UNDERPLATE

## 345/395 SERIES CARD EDGE CONNECTOR CONTACT CODE 555,556,558,559,560 DIMENSIONS

YOUR CONNECTION TO QUALITY & SERVICE

**EDAC INC** TORONTO, ONTARIO CANADA

THESE DRAWINGS AND SPECIFICATIONS ARE THE PROPERTY OF EDAC INC.,AND SHALL NOT BE REPRODUCED, OR COPIED OR USED AS THE BASIS FOR THE MANUFACTURE OR SALE OF APPARATUS WITHOUT WRITTEN PERMISSION.

| ACAD REFERENCE NO.  | 345-ENG-MASTER   |
|---------------------|------------------|
| DRAWN: R.STA.MONICA | DATE:MAY.16/2017 |
| CHECKED:            | DATE:            |
| SCALE: 1:1          | SHEET 2 OF 2     |
| DRAWING NUMBER      | ISSUE            |
| 345-ENG-MASTER      | 1                |