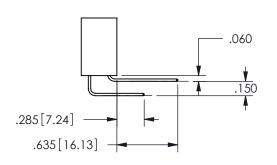

THIS IS A C.A.D. GENERATED DRAWING DO NOT MAKE MANUAL REVISIONS TO MASTER.

ISSUE NUMBER

ORIGINAL

1

<u>Contact Dimensions:</u>
500-Wire Hole .050x.025(1.27x0.64) - Tail LG=.260(6.60)
.100 (2.54) Contact Spacing x .200 (5.08) Row Spacing

.160 4.06 .330[8.38] POINT OF CARD SLOT CONTACT .370 9.4 .200 [5.08] -