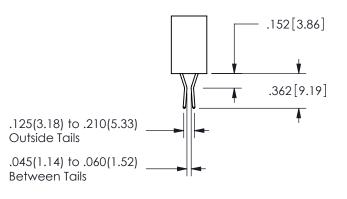

THIS IS A C.A.D. GENERATED DRAWING DO NOT MAKE MANUAL REVISIONS TO MASTER.

ISSUE NUMBER

ORIGINAL

1

<u>Contact Dimensions:</u>
500-Wire Hole .050x.025(1.27x0.64) - Tail LG=.260(6.60)
.100 (2.54) Contact Spacing x .200 (5.08) Row Spacing

.160 4.06 .330[8.38] POINT OF CARD SLOT CONTACT .370 9.4 .200 [5.08] -