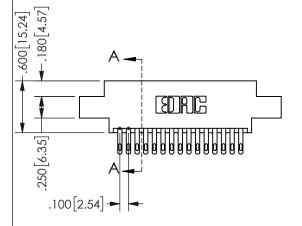

SECTION A-A

ISSUE NUMBER ORIGINAL

1

**Contact Code 558** 

Contact Code 559

**Contact Code 560** 

INSULATOR MATERIAL: THERMOPLASTIC POLYESTER, UL 94V-0

DAP MATERIAL AVAILABLE UPON REQUEST

CONTACT MATERIAL; COPPER ALLOY CONTACT PLATING: GOLD ON THE MATING AREA, TIN PLATING ON THE CONTACT TAILS, NICKEL UNDERPLATE

345/395 SERIES CARD EDGE CONNECTOR CONTACT CODE 555,556,558,559,560 DIMENSIONS