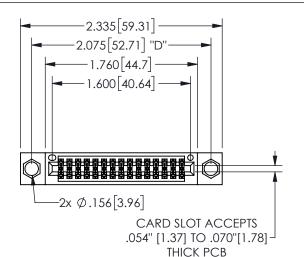

## 345/395 SERIES CARD EDGE CONNECTOR PART NUMBER: 345-030-500-804

YOUR CONNECTION TO QUALITY & SERVICE

**EDAC INC** TORONTO, ONTARIO CANADA

THESE DRAWINGS AND SPECIFICATIONS ARE THE PROPERTY OF EDAC INC.,AND SHALL NOT BE REPRODUCED, OR COPIED OR USED AS THE BASIS FOR THE MANUFACTURE OR SALE OF APPARATUS WITHOUT WRITTEN PERMISSION.

| OLOHOT ( )         |                |                | , , , , , |
|--------------------|----------------|----------------|-----------|
| ACAD REFERENCE NO. |                | 345-ENG-MASTER |           |
| DRAWN:             | R.STA.MONICA   | DATEMA         | Y.16/2017 |
| CHECKED:           |                | DATE:          |           |
| SCALE:             | NTS            | SHEET          | OF 2      |
| DRAWING NUMBER     |                |                | ISSUE     |
| 3                  | 345-ENG-MASTER |                | 1         |