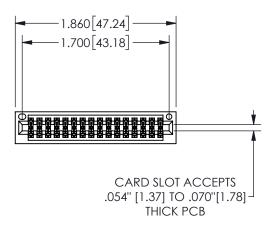

## **SECTION A-A**

345/395 SERIES CARD EDGE CONNECTOR PART NUMBER: 345-032-556-201

**EDAC INC** TORONTO, ONTARIO CANADA

THESE DRAWINGS AND SPECIFICATIONS ARE THE PROPERTY OF EDAC INC.,AND SHALL NOT BE REPRODUCED, OR COPIED OR USED AS THE BASIS FOR THE MANUFACTURE OR SALE OF APPARATUS WITHOUT WRITTEN PERMISSION.

| ACAD REFERENCE NO.  | 345-ENG-MASTER   |
|---------------------|------------------|
| DRAWN: R.STA.MONICA | DATE:MAY.16/2017 |
| CHECKED:            | DATE:            |
| SCALE: NTS          | SHEET 1 OF 2     |
| DRAWING NUMBER      | ISSUE            |
| 345-ENG-MASTER      | 1                |
|                     |                  |