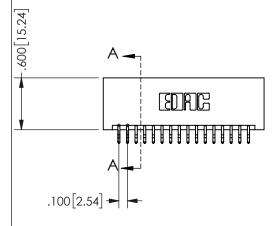

## **SECTION A-A**

345/395 SERIES CARD EDGE CONNECTOR PART NUMBER: 345-032-556-201

**EDAC INC** TORONTO, ONTARIO CANADA

THESE DRAWINGS AND SPECIFICATIONS ARE THE PROPERTY OF EDAC INC.,AND SHALL NOT BE REPRODUCED, OR COPIED OR USED AS THE BASIS FOR THE MANUFACTURE OR SALE OF APPARATUS WITHOUT WRITTEN PERMISSION.

| ACAD REFERENCE NO.  | 345-ENG-MASTER   |
|---------------------|------------------|
| DRAWN: R.STA.MONICA | DATE:MAY.16/2017 |
| CHECKED:            | DATE:            |
| SCALE: NTS          | SHEET 1 OF 2     |
| DRAWING NUMBER      | ISSUE            |
| 345-ENG-MASTER      | 1                |
|                     |                  |