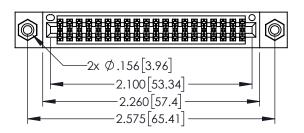

- INSULATOR MATERIAL: THERMOPLASTIC PBT BLACK, UL 94V-0
- CONTACT MATERIAL; COPPER TIN ALLOY CONTACT PLATING: GOLD ON THE MATING AREA, TIN PLATING ON THE CONTACT TAILS, NICKEL UNDERPLATE

| 345/395 SERIES CARD EDGE CONNECTOR |          |                                                                                                                                                                                                 | ACAD REFERENCE NO. 345-ENG-MASTER |              |                 |           |
|------------------------------------|----------|-------------------------------------------------------------------------------------------------------------------------------------------------------------------------------------------------|-----------------------------------|--------------|-----------------|-----------|
|                                    |          |                                                                                                                                                                                                 | DRAWN:                            | R.STA.MONICA | DATE: <b>MA</b> | Y.16/2017 |
|                                    |          |                                                                                                                                                                                                 | CHECKED:                          |              | DATE:           |           |
| YOUR CONNECTION TO                 | EDAC INC | THESE DRAWINGS AND SPECIFICATIONS ARE THE PROPERTY OF EDAC INC.,AND SHALL NOT BE REPRODUCED,OR COPIED OR USED AS THE BASIS FOR THE MANUFACTURE OR SALE OF APPARATUS WITHOUT WRITTEN PERMISSION. | SCALE:                            | 1:1          | SHEET 1         | 1 OF 2    |
|                                    | CANADA   |                                                                                                                                                                                                 | DRAWING                           | NUMBER       |                 | ISSUE     |
|                                    |          |                                                                                                                                                                                                 | 345-ENG-MASTER                    |              |                 | 1         |