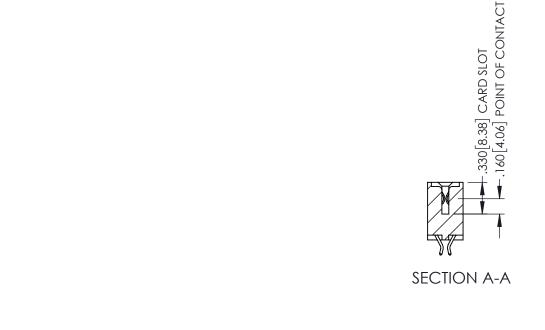

- INSULATOR MATERIAL: THERMOPLASTIC PBT BLACK, UL 94V-0
- CONTACT MATERIAL; COPPER TIN ALLOY CONTACT PLATING: GOLD ON THE MATING AREA, TIN PLATING ON THE CONTACT TAILS, NICKEL UNDERPLATE

| 345/395 SERIES CARD EDGE CONNECTOR |          |                                                                                                                                                                                                 | ACAD REFERENCE NO. 345-ENG-MASTER |              |                 |           |
|------------------------------------|----------|-------------------------------------------------------------------------------------------------------------------------------------------------------------------------------------------------|-----------------------------------|--------------|-----------------|-----------|
|                                    |          |                                                                                                                                                                                                 | DRAWN:                            | R.STA.MONICA | DATE: <b>MA</b> | Y.16/2017 |
|                                    |          |                                                                                                                                                                                                 | CHECKED:                          |              | DATE:           |           |
| YOUR CONNECTION TO                 | EDAC INC | THESE DRAWINGS AND SPECIFICATIONS ARE THE PROPERTY OF EDAC INC.,AND SHALL NOT BE REPRODUCED,OR COPIED OR USED AS THE BASIS FOR THE MANUFACTURE OR SALE OF APPARATUS WITHOUT WRITTEN PERMISSION. | SCALE:                            | 1:1          | SHEET 1         | 1 OF 2    |
|                                    | CANADA   |                                                                                                                                                                                                 | DRAWING                           | NUMBER       |                 | ISSUE     |
|                                    |          |                                                                                                                                                                                                 | 345-ENG-MASTER                    |              |                 | 1         |