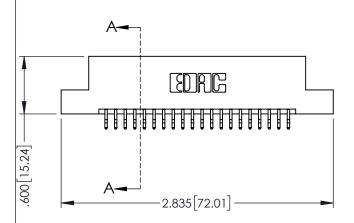

- INSULATOR MATERIAL: THERMOPLASTIC PBT BLACK, UL 94V-0
- CONTACT MATERIAL; COPPER TIN ALLOY CONTACT PLATING: GOLD ON THE MATING AREA, TIN PLATING ON THE CONTACT TAILS, NICKEL UNDERPLATE

| 345/395 SERIES CARD EDGE CONNECTOR |          |                                                                                                                                                                                                 | ACAD REFERENCE NO. 345-ENG-MASTER |              |                 |           |
|------------------------------------|----------|-------------------------------------------------------------------------------------------------------------------------------------------------------------------------------------------------|-----------------------------------|--------------|-----------------|-----------|
|                                    |          |                                                                                                                                                                                                 | DRAWN:                            | R.STA.MONICA | DATE: <b>MA</b> | Y.16/2017 |
|                                    |          |                                                                                                                                                                                                 | CHECKED:                          |              | DATE:           |           |
| YOUR CONNECTION TO                 | EDAC INC | THESE DRAWINGS AND SPECIFICATIONS ARE THE PROPERTY OF EDAC INC.,AND SHALL NOT BE REPRODUCED,OR COPIED OR USED AS THE BASIS FOR THE MANUFACTURE OR SALE OF APPARATUS WITHOUT WRITTEN PERMISSION. | SCALE:                            | 1:1          | SHEET 1         | 1 OF 2    |
|                                    | CANADA   |                                                                                                                                                                                                 | DRAWING                           | NUMBER       |                 | ISSUE     |
|                                    |          |                                                                                                                                                                                                 | 345-ENG-MASTER                    |              |                 | 1         |