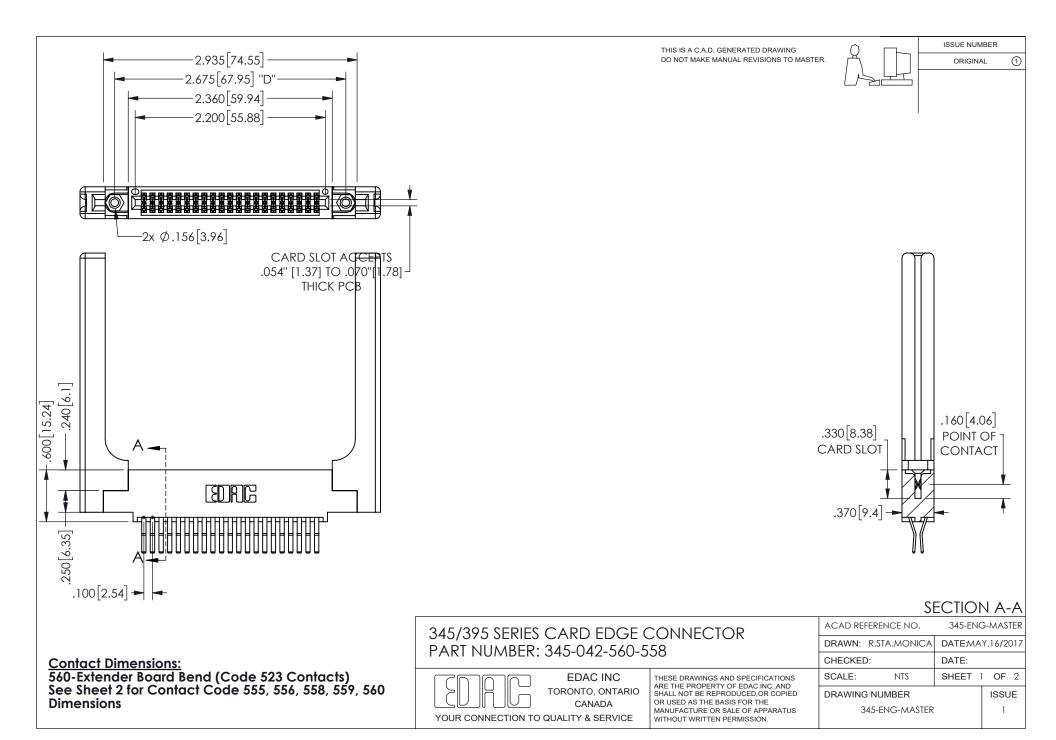

ORIGINAL 1

ISSUE NUMBER

**Contact Code 558** 

Contact Code 559

Contact Code 560

INSULATOR MATERIAL: THERMOPLASTIC POLYESTER, UL 94V-0 DAP MATERIAL AVAILABLE UPON REQUEST

CONTACT MATERIAL; COPPER ALLOY CONTACT PLATING: GOLD ON THE MATING AREA, TIN PLATING ON THE CONTACT TAILS, NICKEL UNDERPLATE

345/395 SERIES CARD EDGE CONNECTOR CONTACT CODE 555,556,558,559,560 DIMENSIONS

YOUR CONNECTION TO QUALITY & SERVICE

**EDAC INC** TORONTO, ONTARIO CANADA

THESE DRAWINGS AND SPECIFICATIONS ARE THE PROPERTY OF EDAC INC.,AND SHALL NOT BE REPRODUCED, OR COPIED OR USED AS THE BASIS FOR THE MANUFACTURE OR SALE OF APPARATUS WITHOUT WRITTEN PERMISSION.

|  | ACAD REFERENCE NO.  | 345-ENG-MASTER   |        |
|--|---------------------|------------------|--------|
|  | DRAWN: R.STA.MONICA | DATE:MAY.16/2017 |        |
|  | CHECKED:            | DATE:            |        |
|  | SCALE: 1:1          | SHEET            | 2 OF 2 |
|  | DRAWING NUMBER      |                  | ISSUE  |
|  | 345-ENG-MASTER      |                  | 1      |