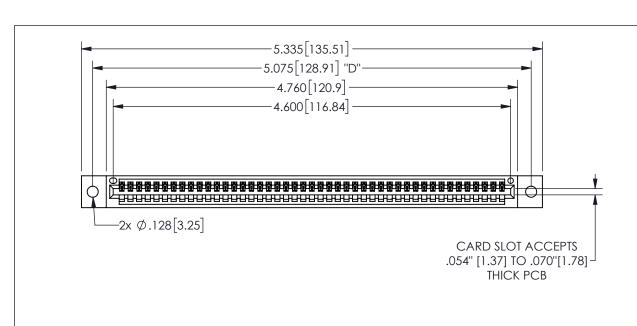

THIS IS A C.A.D. GENERATED DRAWING DO NOT MAKE MANUAL REVISIONS TO MASTER.

ORIGINAL

.160 4.06 .330[8.38] POINT OF CARD SLOT CONTACT .370 9.4

.350[8.89] .600[15.24] .100 2.54

<u>Contact Dimensions:</u> 544-Wire Wrap .050x.025(1.27x0.64) - Tail LG=.750(19.05)

.100 (2.54) Contact Spacing x .200 (5.08) Row Spacing

345/395 SERIES CARD EDGE CONNECTOR PART NUMBER: 345-045-544-102

YOUR CONNECTION TO QUALITY & SERVICE

**EDAC INC** TORONTO, ONTARIO CANADA

THESE DRAWINGS AND SPECIFICATIONS ARE THE PROPERTY OF EDAC INC.,AND SHALL NOT BE REPRODUCED, OR COPIED OR USED AS THE BASIS FOR THE MANUFACTURE OR SALE OF APPARATUS WITHOUT WRITTEN PERMISSION.