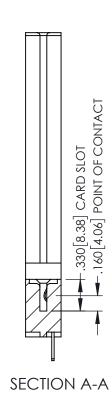

**Contact Code 558** 

Contact Code 559

Contact Code 560

INSULATOR MATERIAL: THERMOPLASTIC POLYESTER, UL 94V-0

DAP MATERIAL AVAILABLE UPON REQUEST

CONTACT MATERIAL; COPPER ALLOY CONTACT PLATING: GOLD ON THE MATING AREA, TIN PLATING ON THE CONTACT TAILS, NICKEL UNDERPLATE

345/395 SERIES CARD EDGE CONNECTOR CONTACT CODE 555,556,558,559,560 DIMENSIONS

YOUR CONNECTION TO QUALITY & SERVICE

ACAD REFERENCE NO. 345-ENG-MASTER DATE:MAY.16/2017 DRAWN: R.STA.MONICA 1:1 SHEET 2 OF 2