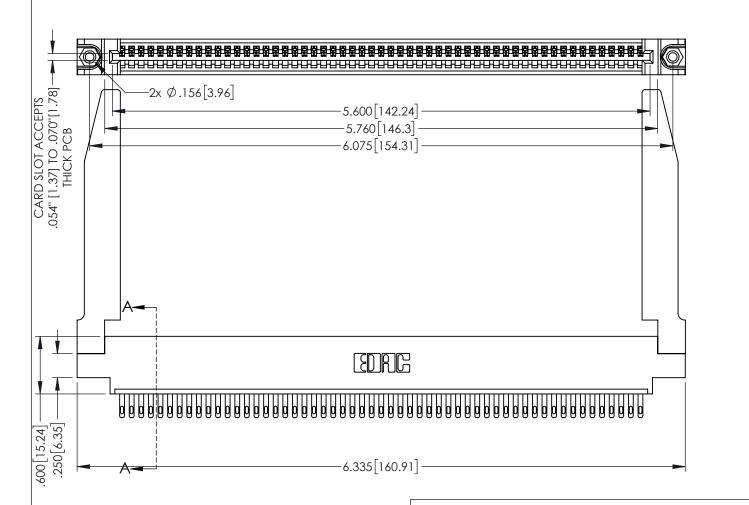

1

INSULATOR MATERIAL: THERMOPLASTIC PBT BLACK, UL 94V-0

CONTACT MATERIAL; COPPER TIN ALLOY CONTACT PLATING: GOLD ON THE MATING AREA, TIN PLATING ON THE CONTACT TAILS, NICKEL UNDERPLATE

| 345/395 SERIES CARD EDGE CONNECTOR |
|------------------------------------|
| PART NUMBER: 345-055-500-678       |

YOUR CONNECTION TO QUALITY & SERVICE

| ACAD REFERENCE NO   | . 345-ENG-MASTER |
|---------------------|------------------|
| DRAWN: R.STA.MONICA | DATE:MAY.16/2017 |
| CHECKED:            | DATE:            |
| SCALE: 1:1          | SHEET 1 OF 2     |
| DRAWING NUMBER      | ISSUE            |
| 345-ENG-MASTER      | 1                |

345/395 SERIES CARD EDGE CONNECTOR CONTACT CODE 555,556,558,559,560 DIMENSIONS

YOUR CONNECTION TO QUALITY & SERVICE

ACAD REFERENCE NO. 345-ENG-MASTER DATE:MAY.16/2017 DRAWN: R.STA.MONICA 1:1 SHEET 2 OF 2