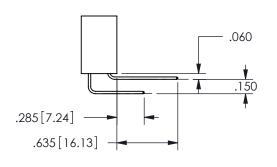

<u>Contact Dimensions:</u> 500-Wire Hole .050x.025(1.27x0.64) - Tail LG=.260(6.60) .100 (2.54) Contact Spacing x .200 (5.08) Row Spacing

| 345/395 SERIES CARD EDGE CONNECTOR |
|------------------------------------|
| PART NUMBER: 345-056-500-803       |

CONTACT MATERIAL; COPPER ALLOY

CONTACT PLATING: GOLD ON THE MATING AREA, TIN PLATING ON THE CONTACT TAILS, NICKEL UNDERPLATE

345/395 SERIES CARD EDGE CONNECTOR CONTACT CODE 555,556,558,559,560 DIMENSIONS