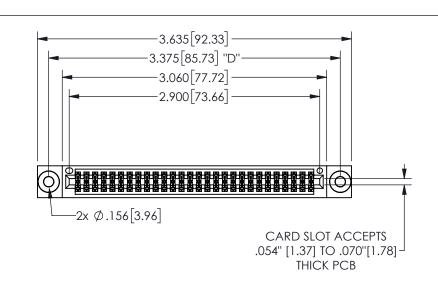

<u>Contact Dimensions:</u> 500-Wire Hole .050x.025(1.27x0.64) - Tail LG=.260(6.60) .100 (2.54) Contact Spacing x .200 (5.08) Row Spacing

| 345/395 SERIES CARD EDGE CONNECTOR |
|------------------------------------|
| PART NUMBER: 345-056-500-803       |