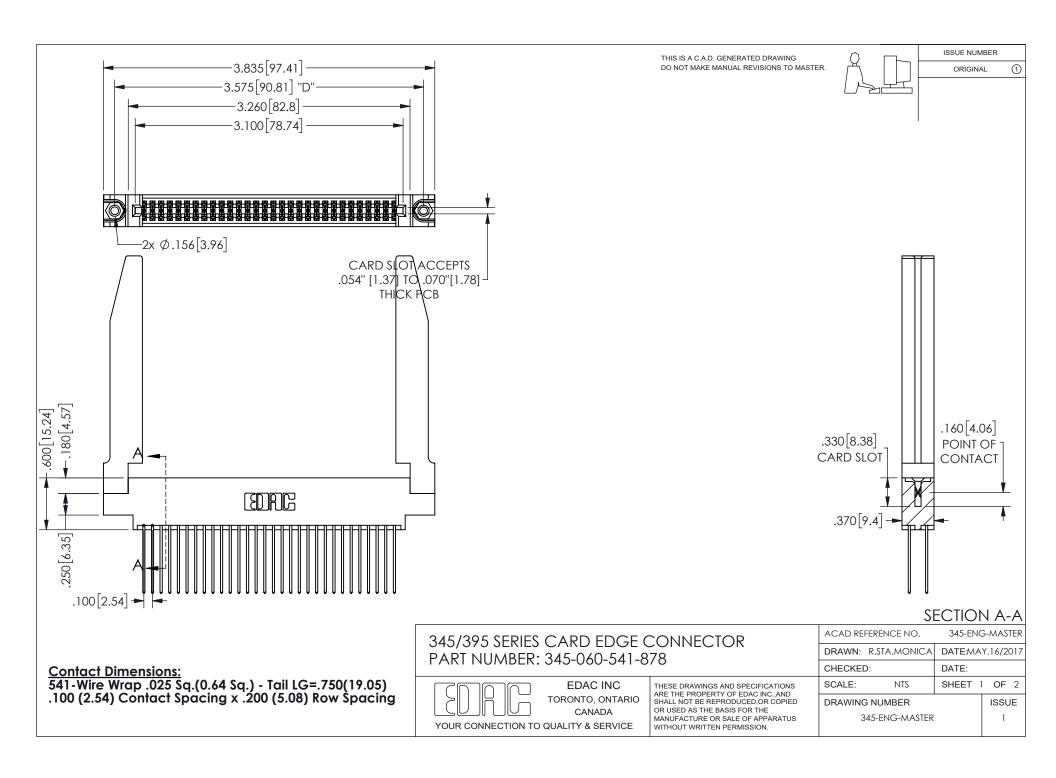

ISSUE NUMBER ORIGINAL

1









**Contact Code 558** 

Contact Code 559

Contact Code 560

INSULATOR MATERIAL: THERMOPLASTIC POLYESTER, UL 94V-0 DAP MATERIAL AVAILABLE UPON REQUEST

CONTACT MATERIAL; COPPER ALLOY

CONTACT PLATING: GOLD ON THE MATING AREA, TIN PLATING ON THE CONTACT TAILS, NICKEL UNDERPLATE

## 345/395 SERIES CARD EDGE CONNECTOR CONTACT CODE 555,556,558,559,560 DIMENSIONS

YOUR CONNECTION TO QUALITY & SERVICE

**EDAC INC** TORONTO, ONTARIO CANADA

THESE DRAWINGS AND SPECIFICATIONS ARE THE PROPERTY OF EDAC INC.,AND SHALL NOT BE REPRODUCED, OR COPIED OR USED AS THE BASIS FOR THE MANUFACTURE OR SALE OF APPARATUS WITHOUT WRITTEN PERMISSION.

| ACAD REFERENCE NO.  | 345-ENG-MASTER   |
|---------------------|------------------|
| DRAWN: R.STA.MONICA | DATE:MAY.16/2017 |
| C