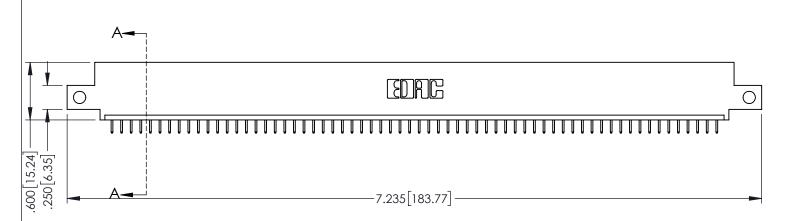

ORIGINAL

1

INSULATOR MATERIAL: THERMOPLASTIC PBT BLACK, UL 94V-0

CONTACT MATERIAL; COPPER TIN ALLOY

CONTACT PLATING: GOLD ON THE MATING AREA, TIN PLATING ON THE CONTACT TAILS, NICKEL UNDERPLATE

| 345/395 SERIES CARD EDGE CONNECTO | R |
|-----------------------------------|---|
| PART NUMBER: 345-064-525-412      |   |