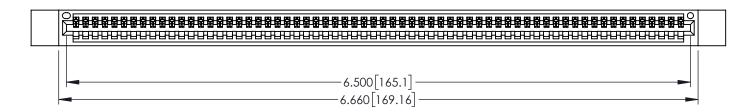

<u>Contact Dimensions:</u>
525-P.C. Tail .018 Sq.(0.46 Sq.) - Tail LG=.150(3.81)
.100 (2.54) Contact Spacing x .200 (5.08) Row Spacing

THIS IS A C.A.D. GENERATED DRAWING
DO NOT MAKE MANUAL REVISIONS TO MAS