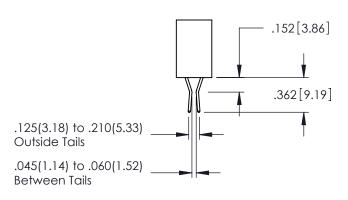

WING NUMBER ISSUE
345-ENG-MASTER 1

.107 [2.72] .082 [2.08] .157 [4] .232 [5.89] .125(3.18) to .210(5.33) .125(3.18) to .210(5.33) Outside Tails Outside Tails .045(1.14) to .060(1.52) .045(1.14) to .060(1.52) Between Tails Between Tails **Contact Code 555 Contact Code 556** 