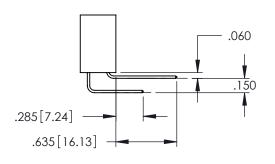

<u>Contact Dimensions:</u>
525-P.C. Tail .018 Sq.(0.46 Sq.) - Tail LG=.150(3.81)
.100 (2.54) Contact Spacing x .200 (5.08) Row Spacing

THIS IS A C.A.D. GENERATED DRAWING
DO NOT MAKE MANUAL REVISIONS TO MAS