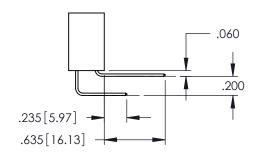

WING NUMBER ISSUE
345-ENG-MASTER 1

.107 [2.72] .082 [2.08] .157 [4] .232 [5.89] .125(3.18) to .210(5.33) .125(3.18) to .210(5.33) Outside Tails Outside Tails .045(1.14) to .060(1.52) .045(1.14) to .060(1.52) Between Tails Between Tails **Contact Code 555 Contact Code 556** 