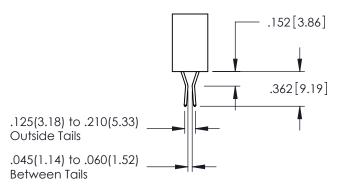

345/395 SERIES CARD EDGE CONNECTOR CONTACT CODE 555,556,558,559,560 DIMENSIONS

YOUR CONNECTION TO QUALITY & SERVICE

ACAD REFERENCE NO. 345-ENG-MASTER DATE:MAY.16/2017 DRAWN: R.STA.MONICA 1:1 SHEET 2 OF 2