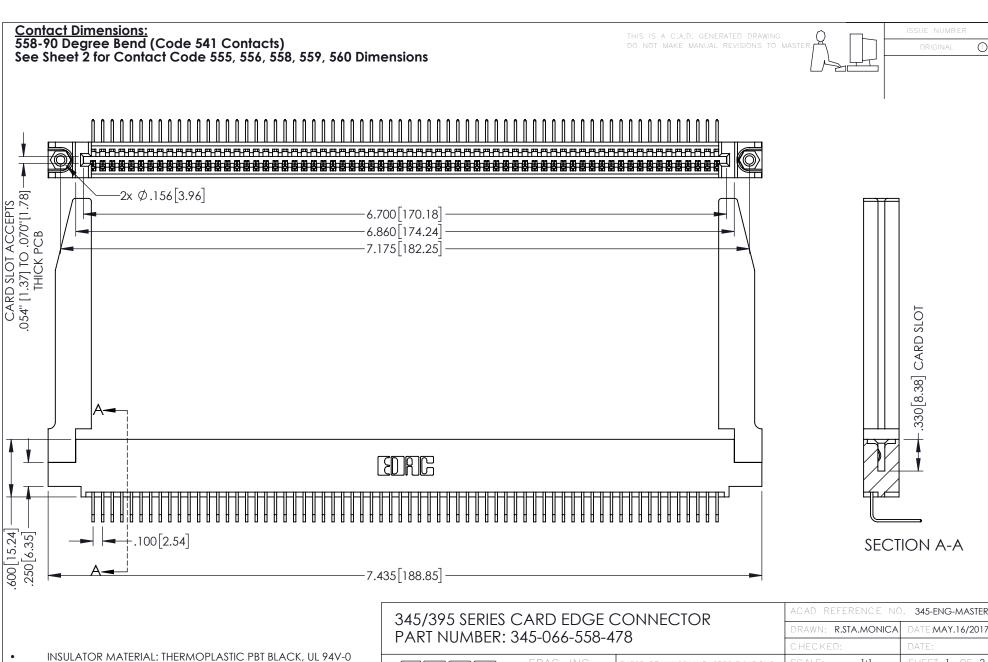

CONTACT MATERIAL; COPPER TIN ALLOY

CONTACT PLATING: GOLD ON THE MATING AREA, TIN PLATING ON THE CONTACT TAILS, NICKEL UNDERPLATE

| ACAD REFERENCE NO. 345-ENG-MASTER |                  |        |
|-----------------------------------|------------------|--------|
| DRAWN: R.STA.MONICA               | DATE:MAY.16/2017 |        |
| CHECKED: DATE:                    |                  |        |
| SCALE: 1:1                        | SHEET 1          | I OF 2 |
| DRAWING NUMBER                    |                  | ISSUE  |
| 345-ENG-MASTER                    |                  | 1      |