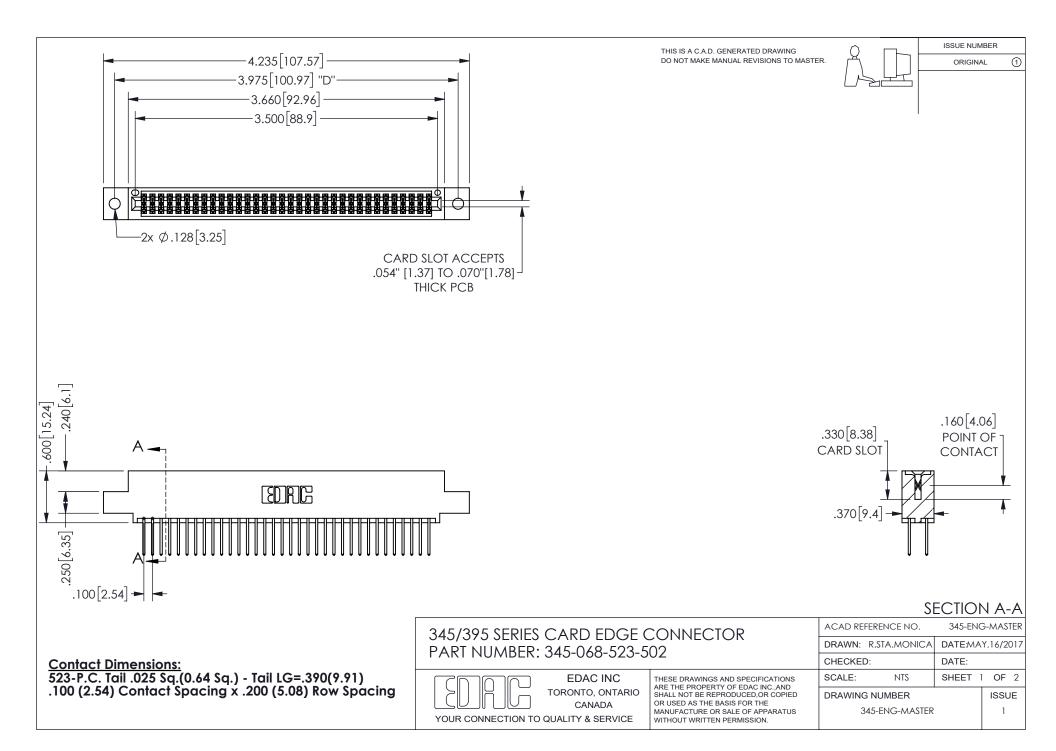

ISSUE NUMBER ORIGINAL

1









**Contact Code 558** 

Contact Code 559

Contact Code 560

INSULATOR MATERIAL: THERMOPLASTIC POLYESTER, UL 94V-0 DAP MATERIAL AVAILABLE UPON REQUEST

CONTACT MATERIAL; COPPER ALLOY

CONTACT PLATING: GOLD ON THE MATING AREA, TIN PLATING ON THE CONTACT TAILS, NICKEL UNDERPLATE

## 345/395 SERIES CARD EDGE CONNECTOR CONTACT CODE 555,556,558,559,560 DIMENSIONS

YOUR CONNECTION TO QUALITY & SERVICE

**EDAC INC** TORONTO, ONTARIO CANADA

THESE DRAWINGS AND SPECIFICATIONS ARE THE PROPERTY OF EDAC INC.,AND SHALL NOT BE REPRODUCED, OR COPIED OR USED AS THE BASIS FOR THE MANUFACTURE OR SALE OF APPARATUS WITHOUT WRITTEN PERMISSION.

| ACAD REFERENCE NO.  | 345-ENG-MASTER   |
|---------------------|------------------|
| DRAWN: R.STA.MONICA | DATE:MAY.16/2017 |
| C