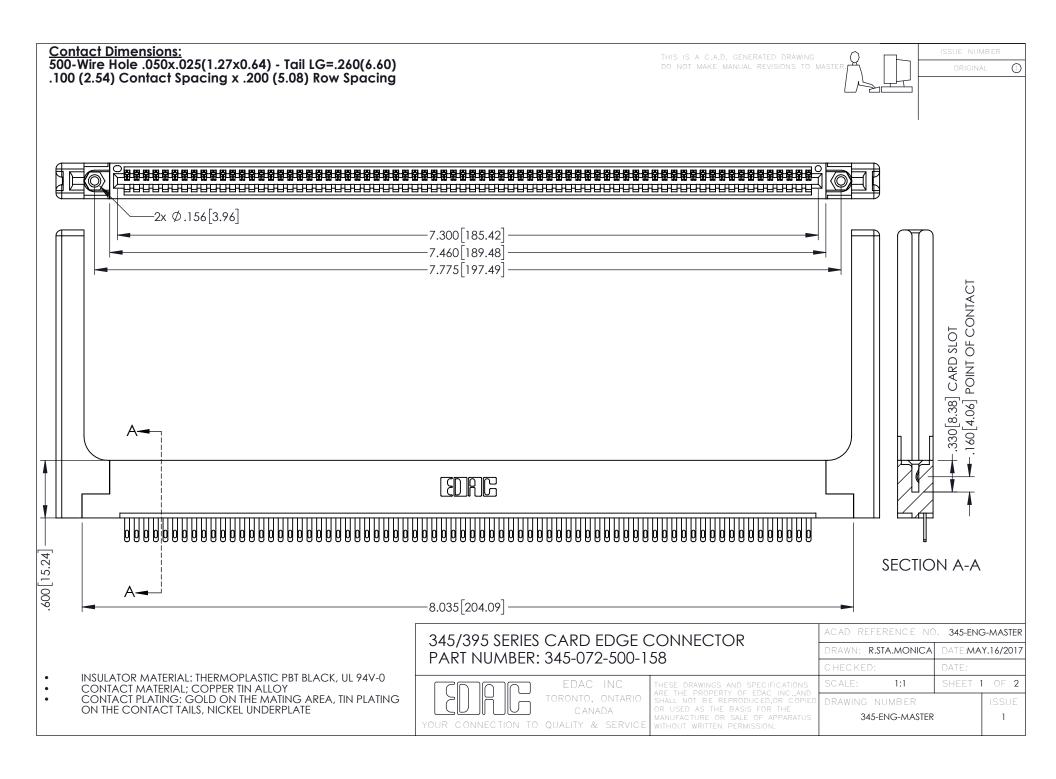

345/395 SERIES CARD EDGE CONNECTOR CONTACT CODE 555,556,558,559,560 DIMENSIONS

YOUR CONNECTION TO QUALITY & SERVICE

|    | ACAD REFERENCE NO. 345-ENG-MASTE |                  |
|----|----------------------------------|------------------|
| S  | DRAWN: R.STA.MONICA              | DATE:MAY.16/2017 |
|    | CHECKED:                         | DATE:            |
| ,  | SCALE: 1:1                       | SHEET 2 OF 2     |
| ED | DRAWING NUMBER                   | ISSUE            |

**Contact Code 558** 

Contact Code 559

**Contact Code 560** 

INSULATOR MATERIAL: THERMOPLASTIC POLYESTER, UL 94V-0

DAP MATERIAL AVAILABLE UPON REQUEST

CONTACT MATERIAL; COPPER ALLOY CONTACT PLATING: GOLD ON THE MATING AREA, TIN PLATING ON THE CONTACT TAILS, NICKEL UNDERPLATE