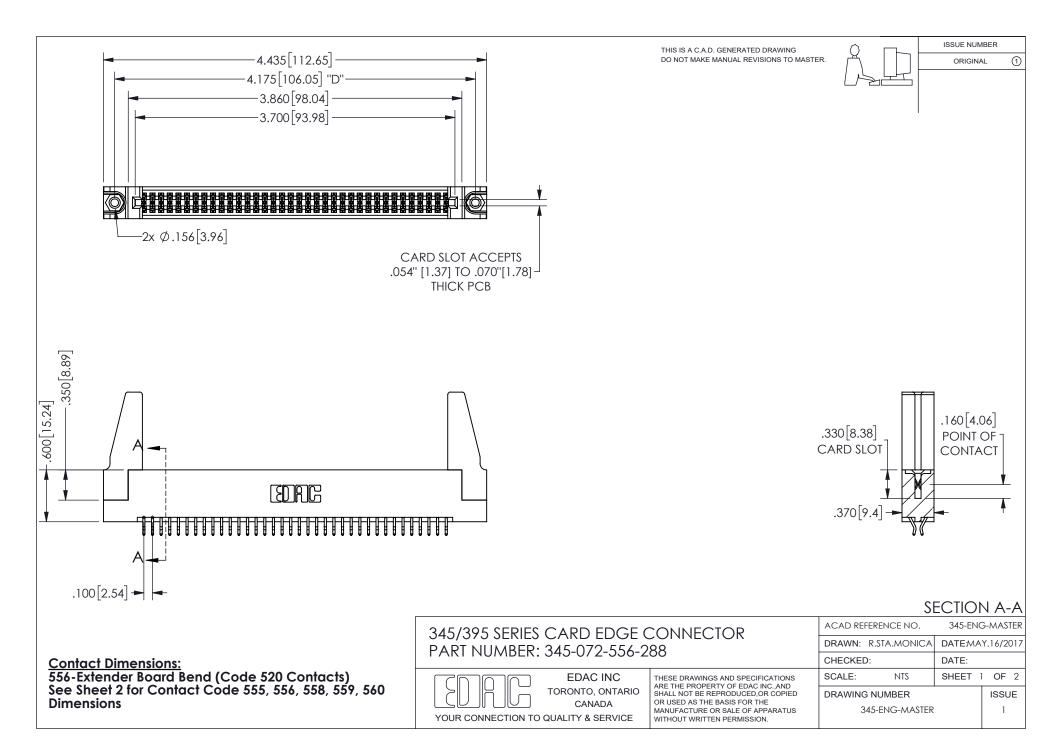

ISSUE NUMBER ORIGINAL

1









**Contact Code 558** 

Contact Code 559

Contact Code 560

INSULATOR MATERIAL: THERMOPLASTIC POLYESTER, UL 94V-0 DAP MATERIAL AVAILABLE UPON REQUEST

CONTACT MATERIAL; COPPER ALLOY

CONTACT PLATING: GOLD ON THE MATING AREA, TIN PLATING ON THE CONTACT TAILS, NICKEL UNDERPLATE

## 345/395 SERIES CARD EDGE CONNECTOR CONTACT CODE 555,556,558,559,560 DIMENSIONS

YOUR CONNECTION TO QUALITY & SERVICE

**EDAC INC** TORONTO, ONTARIO CANADA

THESE DRAWINGS AND SPECIFICATIONS ARE THE PROPERTY OF EDAC INC.,AND SHALL NOT BE REPRODUCED, OR COPIED OR USED AS THE BASIS FOR THE MANUFACTURE OR SALE OF APPARATUS WITHOUT WRITTEN PERMISSION.

| ACAD REFERENCE NO.  | 345-ENG-MASTER   |
|---------------------|------------------|
| DRAWN: R.STA.MONICA | DATE:MAY.16/2017 |
| C