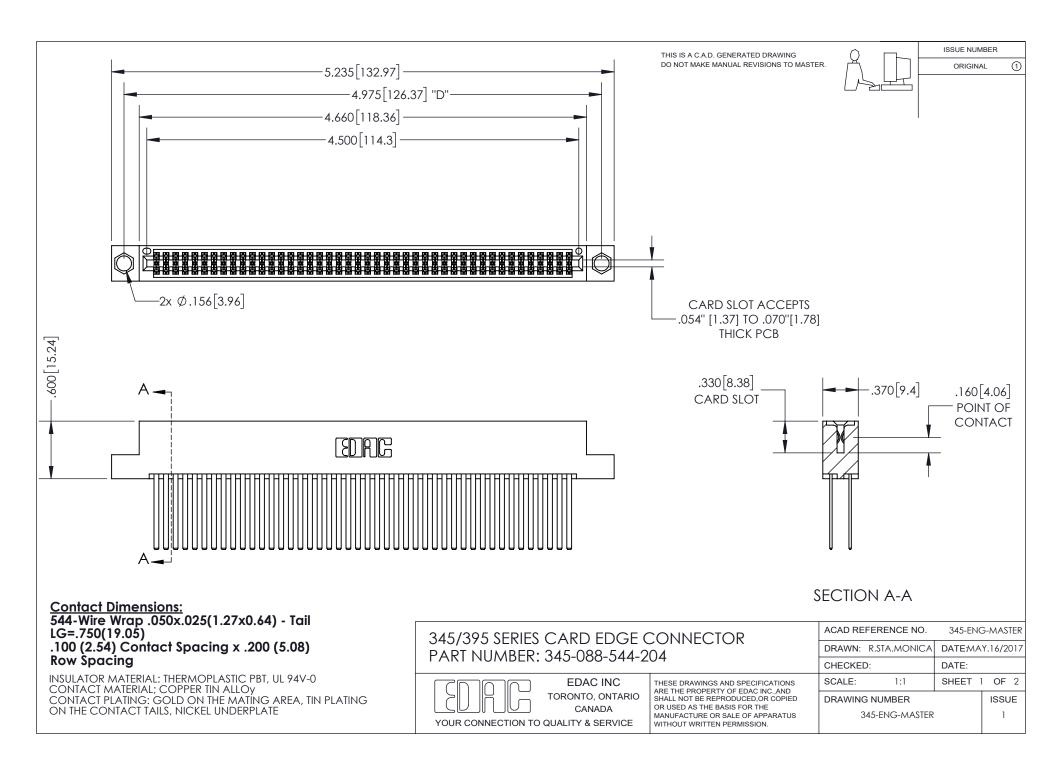

ISSUE NUMBER ORIGINAL

1

**Contact Code 558** 

**Contact Code 559** 

Contact Code 560

- INSULATOR MATERIAL: THERMOPLASTIC POLYESTER, UL 94V-0
- DAP MATERIAL AVAILABLE UPON REQUEST
- CONTACT MATERIAL; COPPER ALLOY

CONTACT PLATING: GOLD ON THE MATING AREA, TIN PLATING ON THE CONTACT TAILS, NICKEL UNDERPLATE

\*FOR ALL OTHER SPECIFICATIONS REFER TO SHEET 3\*