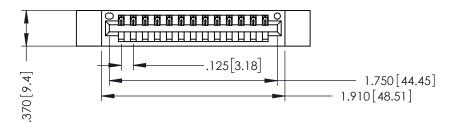

346/396 SERIES CARD EDGE CONNECTOR PART NUMBER: 346-013-540-612

YOUR CONNECTION TO QUALITY & SERVICE

**EDAC INC** TORONTO, ONTARIO CANADA

THESE DRAWINGS AND SPECIFICATIONS ARE THE PROPERTY OF EDAC INC., AND SHALL NOT BE REPRODUCED,OR COPIED OR USED AS THE BASIS FOR THE MANUFACTURE OR SALE OF APPARATUS WITHOUT WRITTEN PERMISSION.

THIS IS A C.A.D. GENERATED DRAWING DO NOT MAKE MANUAL REVISIONS TO MASTER.

ISSUE NUMBER

ORIGINAL

1

INSULATOR MATERIAL: THERMOPLASTIC POLYESTER, UL 94V-0 CONTACT MATERIAL; COPPER, NICKEL, TIN ALLOY CA-725 CONTACT PLATING: GOLD ON THE MATING AREA, TIN-LEAD ON THE CONTACT TAILS, NICKEL UNDERPLATE