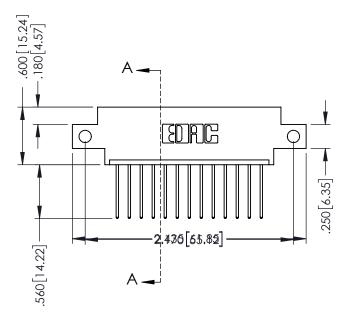

## 346/396 SERIES CARD EDGE CONNECTOR CONTACT CODE 555,556,558,559,560 DIMENSIONS

YOUR CONNECTION TO QUALITY & SERVICE

**EDAC INC** TORONTO, ONTARIO CANADA

THESE DRAWINGS AND SPECIFICATIONS ARE THE PROPERTY OF EDAC INC.,AND SHALL NOT BE REPRODUCED, OR COPIED OR USED AS THE BASIS FOR THE MANUFACTURE OR SALE OF APPARATUS WITHOUT WRITTEN PERMISSION.

## **Contact Code 555**

## **Contact Code 556**

INSULATOR MATERIAL: THERMOPLASTIC POLYESTER, UL 94V-0 CONTACT MATERIAL; COPPER, NICKEL, TIN ALLOY CA-725 CONTACT PLATING: GOLD ON THE MATING AREA, TIN-LEAD

ON THE CONTACT TAILS, NICKEL UNDERPLATE