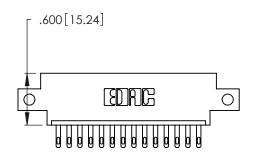

346/396 SERIES CARD EDGE CONNECTOR PART NUMBER: 346-014-500-612

**EDAC INC** TORONTO, ONTARIO CANADA

THESE DRAWINGS AND SPECIFICATIONS ARE THE PROPERTY OF EDAC INC.,AND SHALL NOT BE REPRODUCED, OR COPIED OR USED AS THE BASIS FOR THE MANUFACTURE OR SALE OF APPARATUS WITHOUT WRITTEN PERMISSION.

346/396 SERIES CARD EDGE CONNECTOR CONTACT CODE 555,556,558,559,560 DIMENSIONS

YOUR CONNECTION TO QUALITY & SERVICE

**EDAC INC** TORONTO, ONTARIO CANADA

THESE DRAWINGS AND SPECIFICATIONS ARE THE PROPERTY OF EDAC INC.,AND SHALL NOT BE REPRODUCED, OR COPIED OR USED AS THE BASIS FOR THE MANUFACTURE OR SALE OF APPARATUS WITHOUT WRITTEN PERMISSION.