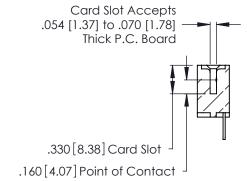

Contact Dimensions: 500-Wire Hole .050x.025 (1.27x0.64) - Tail LG. =.260 (6.60) .125 (3.18) Contact Spacing x .250 (6.35) Row Spacing

THIS IS A C.A.D. GENERATED DRAWING DO NOT MAKE MANUAL REVISIONS TO MASTER.

346/396 SERIES CARD EDGE CONNECTOR CONTACT CODE 555,556,558,559,560 DIMENSIONS

YOUR CONNECTION TO QUALITY & SERVICE

**EDAC INC** TORONTO, ONTARIO CANADA

THESE DRAWINGS AND SPECIFICATIONS ARE THE PROPERTY OF EDAC INC.,AND SHALL NOT BE REPRODUCED, OR COPIED OR USED AS THE BASIS FOR THE MANUFACTURE OR SALE OF APPARATUS WITHOUT WRITTEN PERMISSION.