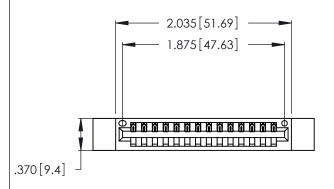

346/396 SERIES CARD EDGE CONNECTOR PART NUMBER: 346-014-500-612

**EDAC INC** TORONTO, ONTARIO CANADA

THESE DRAWINGS AND SPECIFICATIONS ARE THE PROPERTY OF EDAC INC.,AND SHALL NOT BE REPRODUCED, OR COPIED OR USED AS THE BASIS FOR THE MANUFACTURE OR SALE OF APPARATUS WITHOUT WRITTEN PERMISSION.

Contact Dimensions: 500-Wire Hole .050x.025 (1.27x0.64) - Tail LG. =.260 (6.60) .125 (3.18) Contact Spacing x .250 (6.35) Row Spacing

THIS IS A C.A.D. GENERATED DRAWING DO NOT MAKE MANUAL REVISIONS TO MASTER.