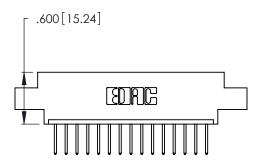

THIS IS A C.A.D. GENERATED DRAWING DO NOT MAKE MANUAL REVISIONS TO MASTER.

1

| 346/396 SERIES CARD EDGE CONNECTOR |
|------------------------------------|
| PART NUMBER: 346-015-526-608       |

**EDAC INC** TORONTO, ONTARIO CANADA

THESE DRAWINGS AND SPECIFICATIONS ARE THE PROPERTY OF EDAC INC.,AND SHALL NOT BE REPRODUCED, OR COPIED OR USED AS THE BASIS FOR THE MANUFACTURE OR SALE OF APPARATUS WITHOUT WRITTEN PERMISSION.

|  | ACAD REFERENCE NO.            |       | 346-ENG-MASTER |           |
|--|-------------------------------|-------|----------------|-----------|
|  | DRAWN:                        | J.LEE | DATE: AF       | PR. 22/09 |
|  | CHECKED:                      |       | DATE:          |           |
|  | SCALE:                        | N.T.S | SHEET          | OF 2      |
|  | DRAWING NUMBER 346-ENG-MASTER |       |                | ISSUE     |
|  |                               |       |                | 1         |
|  |                               |       |                | 1         |