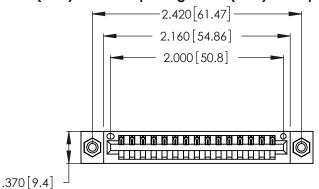

THIS IS A C.A.D. GENERATED DRAWING DO NOT MAKE MANUAL REVISIONS TO MASTER.

1

| 346/396 SERIES CARD EDGE CONNECTOR |
|------------------------------------|
| PART NUMBER: 346-015-526-608       |

**EDAC INC** TORONTO, ONTARIO CANADA

THESE DRAWINGS AND SPECIFICATIONS ARE THE PROPERTY OF EDAC INC.,AND SHALL NOT BE REPRODUCED, OR COPIED OR USED AS THE BASIS FOR THE MANUFACTURE OR SALE OF APPARATUS WITHOUT WRITTEN PERMISSION.

|  | ACAD REFERENCE NO.            |       | 346-ENG-MASTER |           |
|--|-------------------------------|-------|----------------|-----------|
|  | DRAWN:                        | J.LEE | DATE: AF       | PR. 22/09 |
|  | CHECKED:                      |       | DATE:          |           |
|  | SCALE:                        | N.T.S | SHEET          | OF 2      |
|  | DRAWING NUMBER 346-ENG-MASTER |       |                | ISSUE     |
|  |                               |       |                | 1         |
|  |                               |       |                | 1         |