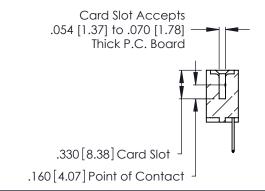

THIS IS A C.A.D. GENERATED DRAWING DO NOT MAKE MANUAL REVISIONS TO MASTER.

ISSUE NUMBER

ORIGINAL

1

**Contact Code 555** 

Contact Code 556

**Contact Code 558** 

**Contact Code 559** 

**Contact Code 560** 

INSULATOR MATERIAL: THERMOPLASTIC POLYESTER, UL 94V-0 CONTACT MATERIAL; COPPER, NICKEL, TIN ALLOY CA-725 CONTACT PLATING: GOLD ON THE MATING AREA, TIN-LEAD

ON THE CONTACT TAILS, NICKEL UNDERPLATE

346/396 SERIES CARD EDGE CONNECTOR CONTACT CODE 555,556,558,559,560 DIMENSIONS

YOUR CONNECTION TO QUALITY & SERVICE

**EDAC INC** TORONTO, ONTARIO CANADA

THESE DRAWINGS AND SPECIFICATIONS ARE THE PROPERTY OF EDAC INC.,AND SHALL NOT BE REPRODUCED, OR COPIED OR USED AS THE BASIS FOR THE MANUFACTURE OR SALE OF APPARATUS WITHOUT WRITTEN PERMISSION.