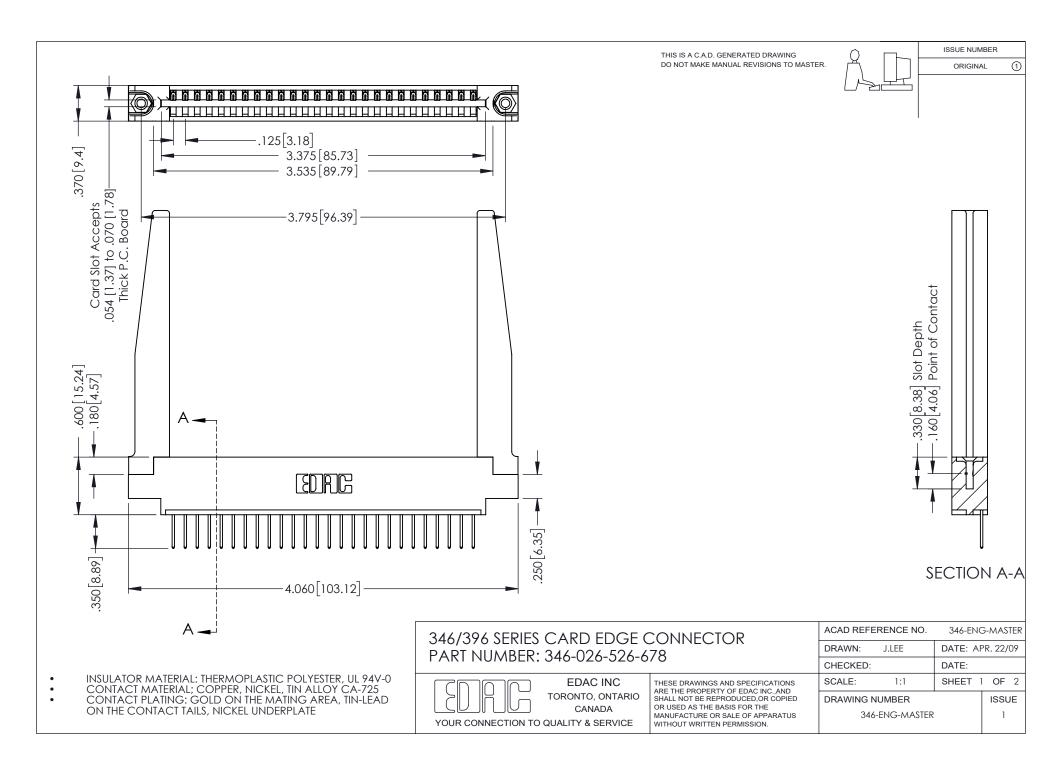

THIS IS A C.A.D. GENERATED DRAWING DO NOT MAKE MANUAL REVISIONS TO MASTER.

ORIGINAL 1

ISSUE NUMBER

**Contact Code 555** 

**Contact Code 556** 

INSULATOR MATERIAL: THERMOPLASTIC POLYESTER, UL 94V-0 CONTACT MATERIAL; COPPER, NICKEL, TIN ALLOY CA-725 CONTACT PLATING: GOLD ON THE MATING AREA, TIN-LEAD

ON THE CONTACT TAILS, NICKEL UNDERPLATE

## 346/396 SERIES CARD EDGE CONNECTOR CONTACT CODE 555,556,558,559,560 DIMENSIONS

YOUR CONNECTION TO QUALITY & SERVICE

**EDAC INC** TORONTO, ONTARIO CANADA

THESE DRAWINGS AND SPECIFICATIONS ARE THE PROPERTY OF EDAC INC.,AND SHALL NOT BE REPRODUCED, OR COPIED OR USED AS THE BASIS FOR THE MANUFACTURE OR SALE OF APPARATUS WITHOUT WRITTEN PERMISSION.

|   | ACAD REFERENCE NO. | 346-ENG-MASTER   |
|---|--------------------|------------------|
|   | DRAWN: J.LEE       | DATE: APR. 22/09 |
| ) | CHECKED:           | DATE:            |
|   | SCALE: 1:1         | SHEET 2 OF 2     |
|   | DRAWING NUMBER     | ISSUE            |
|   | 346-ENG-MASTER     | 1                |