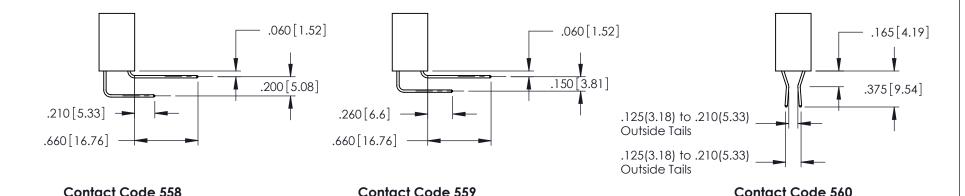

## 346/396 SERIES CARD EDGE CONNECTOR CONTACT CODE 555,556,558,559,560 DIMENSIONS

YOUR CONNECTION TO QUALITY & SERVICE

**EDAC INC** TORONTO, ONTARIO CANADA

THESE DRAWINGS AND SPECIFICATIONS ARE THE PROPERTY OF EDAC INC.,AND SHALL NOT BE REPRODUCED, OR COPIED OR USED AS THE BASIS FOR THE MANUFACTURE OR SALE OF APPARATUS WITHOUT WRITTEN PERMISSION.

|   | ACAD REFERENCE NO. | 346-ENG-MASTER   |
|---|--------------------|------------------|
|   | DRAWN: J.LEE       | DATE: APR. 22/09 |
| ) | CHECKED:           | DATE:            |
|   | SCALE: 1:1         | SHEET 2 OF 2     |
|   | DRAWING NUMBER     | ISSUE            |
|   | 346-ENG-MASTER     | 1                |