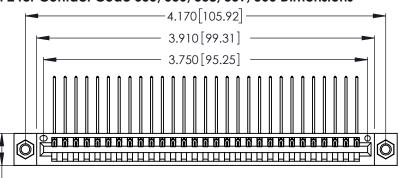

Contact Dimensions:
559-90 Degree Bend (Code 541 Contacts)
See Sheet 2 for Contact Code 555, 556, 558, 559, 560 Dimensions

.370 [9.4]

.600 [15.24]

THIS IS A C.A.D. GENERATED DRAWING DO NOT MAKE MANUAL REVISIONS TO MASTER.

INSULATOR MATERIAL: THERMOPLASTIC POLYESTER, UL 94V-0 CONTACT MATERIAL; COPPER, NICKEL, TIN ALLOY CA-725

CONTACT PLATING: GOLD ON THE MATING AREA, TIN-LEAD ON THE CONTACT TAILS, NICKEL UNDERPLATE

| 346/396 SERIES CARD EDGE CONNECTOR |
|------------------------------------|
| PART NUMBER: 346-029-559-107       |

**EDAC INC** TORONTO, ONTARIO CANADA

THESE DRAWINGS AND SPECIFICATIONS ARE THE PROPERTY OF EDAC INC.,AND SHALL NOT BE REPRODUCED, OR COPIED OR USED AS THE BASIS FOR THE MANUFACTURE OR SALE OF APPARATUS WITHOUT WRITTEN PERMISSION.

| ACAD REFERENCE NO. | 346-ENG-MASTER   |
|--------------------|------------------|
| DRAWN: J.LEE       | DATE: APR. 22/09 |
| CHECKED:           | DATE:            |
| SCALE: N.T.S       | SHEET 1 OF 2     |
| DRAWING NUMBER     | ISSUE            |
| 346-ENG-MASTE      | R 1              |
|                    |                  |