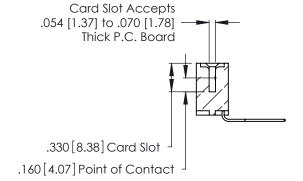

THIS IS A C.A.D. GENERATED DRAWING DO NOT MAKE MANUAL REVISIONS TO MASTER.

ISSUE NUMBER

ORIGINAL

1

**Contact Code 555** 

Contact Code 556

**Contact Code 558** 

**Contact Code 559** 

Contact Code 560

INSULATOR MATERIAL: THERMOPLASTIC POLYESTER, UL 94V-0 CONTACT MATERIAL; COPPER, NICKEL, TIN ALLOY CA-725 CONTACT PLATING: GOLD ON THE MATING AREA, TIN-LEAD

ON THE CONTACT TAILS, NICKEL UNDERPLATE

346/396 SERIES CARD EDGE CONNECTOR CONTACT CODE 555,556,558,559,560 DIMENSIONS

YOUR CONNECTION TO QUALITY & SERVICE

**EDAC INC** TORONTO, ONTARIO CANADA

THESE DRAWINGS AND SPECIFICATIONS ARE THE PROPERTY OF EDAC INC.,AND SHALL NOT BE REPRODUCED, OR COPIED OR USED AS THE BASIS FOR THE MANUFACTURE OR SALE OF APPARATUS WITHOUT WRITTEN PERMISSION.

|  | ACAD REFERENCE NO. | 346-ENG-MASTER   |
|--|--------------------|------------------|
|  | DRAWN: J.LEE       | DATE: APR. 22/09 |
|  | CHECKED:           | DATE:            |
|  | SCALE: 1:1         | SHEET 2 OF 2     |
|  | DRAWING NUMBER     | ISSUE            |
|  | 346-ENG-MASTER     | 1                |