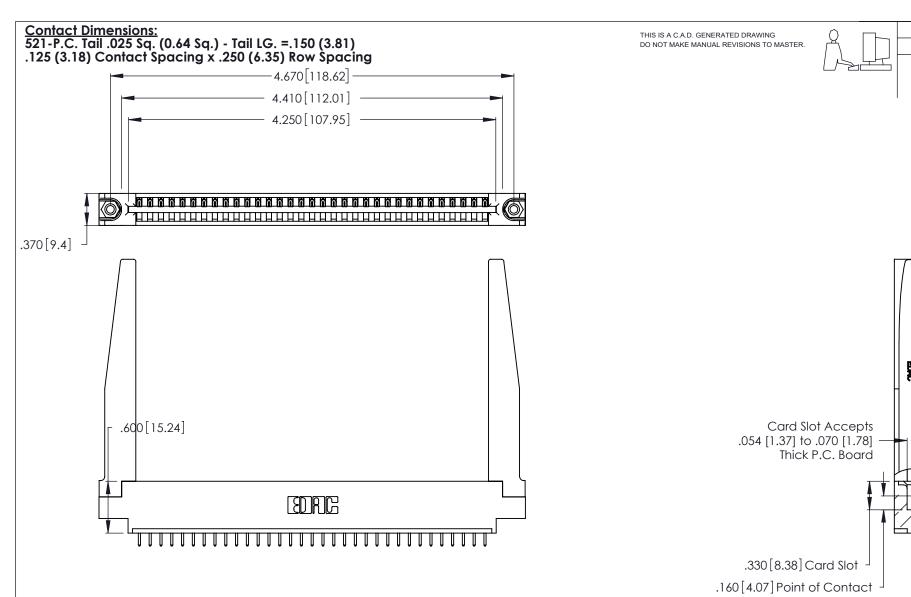

346/396 SERIES CARD EDGE CONNECTOR CONTACT CODE 555,556,558,559,560 DIMENSIONS

YOUR CONNECTION TO QUALITY & SERVICE

**EDAC INC** TORONTO, ONTARIO CANADA

THESE DRAWINGS AND SPECIFICATIONS ARE THE PROPERTY OF EDAC INC.,AND SHALL NOT BE REPRODUCED, OR COPIED OR USED AS THE BASIS FOR THE MANUFACTURE OR SALE OF APPARATUS WITHOUT WRITTEN PERMISSION.